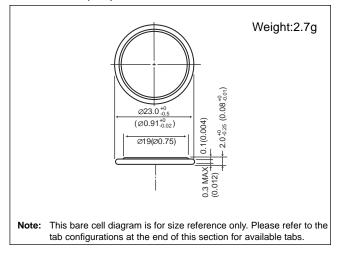

## VL2320

#### Dimensions(mm)

## Specification

| Nominal voltage (V)           | 3         |
|-------------------------------|-----------|
| Nominal capacity (mAh)        | 30.0      |
| Continuous standard load (mA) | 0.1       |
| Operating temperature (C)     | -20 ~ +60 |