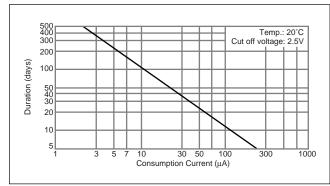

# Vanadium Pentoxide Lithium Coin Batteries (VL Series): Individual Specifications

## VL2020

#### Dimensions(mm)



## Specification

| Nominal voltage (V)           | 3         |
|-------------------------------|-----------|
| Nominal capacity (mAh)        | 20.0      |
| Continuous standard load (mA) | 0.07      |
| Operating temperature (C)     | -20 ~ +60 |

#### ■ Discharge Temperature Characteristics



#### Consumption current vs. Duration time

onic



## VL2320

#### Dimensions(mm)



## Specification

| Nominal voltage (V)           | 3         |
|-------------------------------|-----------|
| Nominal capacity (mAh)        | 30.0      |
| Continuous standard load (mA) | 0.1       |
| Operating temperature (C)     | -20 ~ +60 |

## Discharge Temperature Characteristics



#### Consumption current vs. Duration time



## LITHIUM HANDBOOK

## **AUGUST 2005**

This information is generally descriptive only and is not intended to make or imply any representation, guarantee or warranty with respect to any cells and batteries. Cell and battery designs/specifications