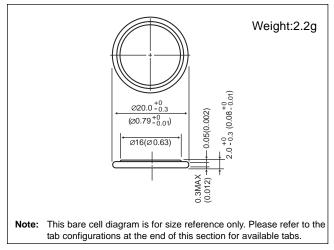

## VL2020

#### Dimensions(mm)

## Specification

| Nominal voltage (V)           | 3         |
|-------------------------------|-----------|
| Nominal capacity (mAh)        | 20.0      |
| Continuous standard load (mA) | 0.07      |
| Operating temperature (C)     | -20 ~ +60 |