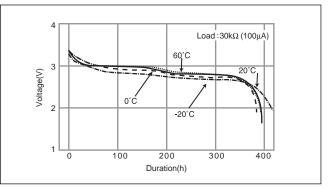

# Vanadium Pentoxide Lithium Coin Batteries (VL Series): Individual Specifications

## VL2020

#### Dimensions(mm)



## Specification

| Nominal voltage (V)           | 3         |
|-------------------------------|-----------|
| Nominal capacity (mAh)        | 20.0      |
| Continuous standard load (mA) | 0.07      |
| Operating temperature (C)     | -20 ~ +60 |

#### ■ Discharge Temperature Characteristics



#### Consumption current vs. Duration time

onic



## VL2320

#### Dimensions(mm)



## Specification

| Nominal voltage (V)           | 3         |
|-------------------------------|-----------|
| Nominal capacity (mAh)        | 30.0      |
| Continuous standard load (mA) | 0.1       |
| Operating temperature (C)     | -20 ~ +60 |

## Discharge Temperature Characteristics



#### Consumption current vs. Duration time



## LITHIUM HANDBOOK

## **AUGUST 2005**

This information is generally descriptive only and is not intended to make or imply any representation, guarantee or warranty with respect to any cells and batteries. Cell and battery designs/specifications