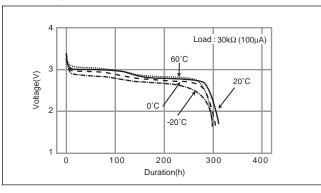

# Vanadium Pentoxide Lithium Coin Batteries (VL Series): Individual Specifications

## VL2020

#### Dimensions(mm)



## Specification

| Nominal voltage (V)           | 3         |
|-------------------------------|-----------|
| Nominal capacity (mAh)        | 20.0      |
| Continuous standard load (mA) | 0.07      |
| Operating temperature (C)     | -20 ~ +60 |

#### ■ Discharge Temperature Characteristics



#### Consumption current vs. Duration time

onic



## VL2320

#### Dimensions(mm)



## Specification

| Nominal voltage (V)           | 3         |
|-------------------------------|-----------|
| Nominal capacity (mAh)        | 30.0      |
| Continuous standard load (mA) | 0.1       |
| Operating temperature (C)     | -20 ~ +60 |

## Discharge Temperature Characteristics



#### Consumption current vs. Duration time



## LITHIUM HANDBOOK

## **AUGUST 2005**

This information is generally descriptive only and is not intended to make or imply any representation, guarantee or warranty with respect to any cells and batteries. Cell and battery designs/specifications