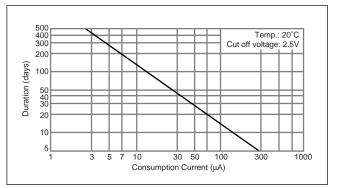

eries (VL Series): Individual Specifications

## VL2020

#### Dimensions(mm)



## Specification

| Nominal voltage (V)           | 3         |
|-------------------------------|-----------|
| Nominal capacity (mAh)        | 20.0      |
| Continuous standard load (mA) | 0.07      |
| Operating temperature (C)     | -20 ~ +60 |

#### ■ Discharge Temperature Characteristics



#### Consumption current vs. Duration time

onic



## VL2320

#### Dimensions(mm)



## Specification

| Nominal voltage (V)           | 3         |
|-------------------------------|-----------|
| Nominal capacity (mAh)        | 30.0      |
| Continuous standard load (mA) | 0.1       |
| Operating temperature (C)     | -20 ~ +60 |

## Discharge Temperature Characteristics



#### Consumption current vs. Duration time



## LITHIUM HANDBOOK

## **AUGUST 2005**

This information is generally descriptive only and is not intended to make or imply any representation, guarantee or warranty with respect to any cells and batteries. Cell and battery designs/specifications