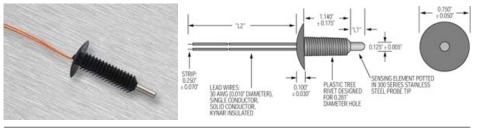

## H3457 Fast Response Micro-Probe

H3535 Stainless Steel, round flange

H3783 Stainless Steel, rectangle flange

H3964 Stainless Steel, round flange

H6245 Plastic Tree Rivet with S/S Probe Tip

H7232 S/S with Round Flange