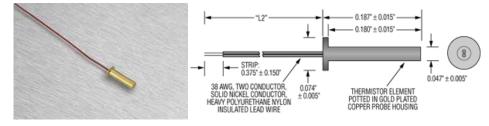

## H3457 Fast Response Micro-Probe

H3535 Stainless Steel, round flange

H3783 Stainless Steel, rectangle flange

H3964 Stainless Steel, round flange

H6245 Plastic Tree Rivet with S/S Probe Tip

H7232 S/S with Round Flange