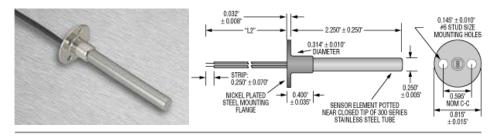

## H3457 Fast Response Micro-Probe

H3535 Stainless Steel, round flange

H3783 Stainless Steel, rectangle flange

H3964 Stainless Steel, round flange

H6245 Plastic Tree Rivet with S/S Probe Tip

H7232 S/S with Round Flange