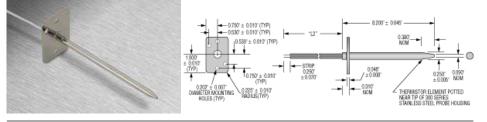

## H3457 Fast Response Micro-Probe

H3535 Stainless Steel, round flange

H3783 Stainless Steel, rectangle flange

H3964 Stainless Steel, round flange

H6245 Plastic Tree Rivet with S/S Probe Tip

H7232 S/S with Round Flange