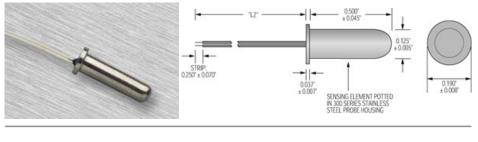

## H3457 Fast Response Micro-Probe

H3535 Stainless Steel, round flange

H3783 Stainless Steel, rectangle flange

H3964 Stainless Steel, round flange

H6245 Plastic Tree Rivet with S/S Probe Tip

H7232 S/S with Round Flange