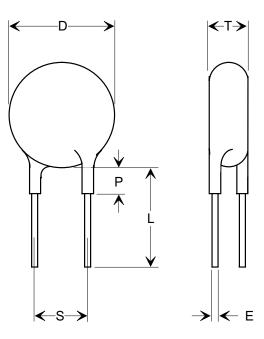

## **MARKETING SALES DRAWING DIMENSIONS IN INCHES - DO NOT SCALE THIS DRAWING**

Electrical Testing per Tusonix standard test plans and Mil-Std-202 Test Methods.

| SPECIFICATIONS                              |                   |                    |                |                                                                                        |       |                                |  |  |
|---------------------------------------------|-------------------|--------------------|----------------|----------------------------------------------------------------------------------------|-------|--------------------------------|--|--|
| TUSONIX PART NO.                            |                   | 0808-540-X7W0-352M |                | NOTE:<br>PART TO BE DUREZ COATED,<br>NO WAX IMPREGNATION, WITH<br>A JET SEAL OVERCOAT. |       |                                |  |  |
| D (Diameter):                               |                   | .360               |                |                                                                                        |       |                                |  |  |
| T (Thickness):                              |                   | .156               |                |                                                                                        |       |                                |  |  |
| S (Lead Wire Spacing):                      |                   | .250 ±.031         |                |                                                                                        |       |                                |  |  |
| L (Lead Wire Length):                       |                   | 1.5 MIN.           |                |                                                                                        |       |                                |  |  |
| E (Lead Wire Diameter):                     |                   | .025 (22 AWG.)     |                |                                                                                        |       |                                |  |  |
| P (Coating on Leads Max.):                  |                   | .125 MAX.          |                |                                                                                        |       |                                |  |  |
| Capacitance Value:                          |                   | 3500 pF            |                |                                                                                        |       |                                |  |  |
| Capacitance Tolerance:                      |                   | ± 20%              |                |                                                                                        |       |                                |  |  |
| Temperature Coefficient:                    |                   | X7W                |                |                                                                                        |       |                                |  |  |
| Voltage:                                    | Working:          | 1 KVDC             |                |                                                                                        |       |                                |  |  |
|                                             | Test:             | 1750 VDC           |                |                                                                                        |       |                                |  |  |
|                                             | Life:             | 1500 VDC           |                |                                                                                        |       |                                |  |  |
| Marking:                                    | TMK, CAP, TOL, TC |                    |                | ]                                                                                      |       |                                |  |  |
| REVISION RECORD<br>Driginal Release<br>C.O. |                   |                    | Unless C       | RANCES<br>Otherwise<br>cified                                                          | Title | DISC                           |  |  |
|                                             |                   |                    | DECIMAL ±      |                                                                                        |       |                                |  |  |
|                                             |                   |                    | ANGLES ±       |                                                                                        |       | <sup>Drawn</sup> S.M. 10-06-97 |  |  |
| al Rel                                      |                   |                    |                |                                                                                        | Appro | oved J.Mc. 10-06-97            |  |  |
| REVISION RE<br>Original Release<br>C.O.     |                   |                    | TUS<br>TUCSON, | <b>DNIX</b><br>arizona                                                                 | Α     | 808-540-X7W0-352M              |  |  |