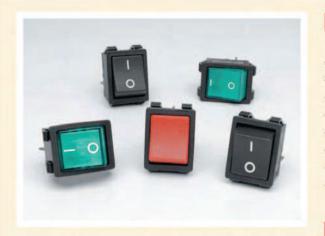

# **ROCKER SWITCHES - ILLUMINATED**

#### **FEATURES & BENEFITS**

- Fully illuminated actuator option
- ► DPDT (double pole, double throw)
- ► Snap-in panel mount

#### MATERIALS

| A CONTRACTOR OF THE PARTY OF TH |                                                   |  |  |
|--------------------------------------------------------------------------------------------------------------------------------------------------------------------------------------------------------------------------------------------------------------------------------------------------------------------------------------------------------------------------------------------------------------------------------------------------------------------------------------------------------------------------------------------------------------------------------------------------------------------------------------------------------------------------------------------------------------------------------------------------------------------------------------------------------------------------------------------------------------------------------------------------------------------------------------------------------------------------------------------------------------------------------------------------------------------------------------------------------------------------------------------------------------------------------------------------------------------------------------------------------------------------------------------------------------------------------------------------------------------------------------------------------------------------------------------------------------------------------------------------------------------------------------------------------------------------------------------------------------------------------------------------------------------------------------------------------------------------------------------------------------------------------------------------------------------------------------------------------------------------------------------------------------------------------------------------------------------------------------------------------------------------------------------------------------------------------------------------------------------------------|---------------------------------------------------|--|--|
| Body:                                                                                                                                                                                                                                                                                                                                                                                                                                                                                                                                                                                                                                                                                                                                                                                                                                                                                                                                                                                                                                                                                                                                                                                                                                                                                                                                                                                                                                                                                                                                                                                                                                                                                                                                                                                                                                                                                                                                                                                                                                                                                                                          | Nylon 6/6 (UL94 V-2)                              |  |  |
| Rocker:                                                                                                                                                                                                                                                                                                                                                                                                                                                                                                                                                                                                                                                                                                                                                                                                                                                                                                                                                                                                                                                                                                                                                                                                                                                                                                                                                                                                                                                                                                                                                                                                                                                                                                                                                                                                                                                                                                                                                                                                                                                                                                                        | Nylon 6/6, PC for illuminated versions (UL94 V-2) |  |  |
| Contact Surface:                                                                                                                                                                                                                                                                                                                                                                                                                                                                                                                                                                                                                                                                                                                                                                                                                                                                                                                                                                                                                                                                                                                                                                                                                                                                                                                                                                                                                                                                                                                                                                                                                                                                                                                                                                                                                                                                                                                                                                                                                                                                                                               | Silver nickel alloy                               |  |  |
| Terminal:                                                                                                                                                                                                                                                                                                                                                                                                                                                                                                                                                                                                                                                                                                                                                                                                                                                                                                                                                                                                                                                                                                                                                                                                                                                                                                                                                                                                                                                                                                                                                                                                                                                                                                                                                                                                                                                                                                                                                                                                                                                                                                                      | Silver plated brass                               |  |  |
| Illuminated Rockers:                                                                                                                                                                                                                                                                                                                                                                                                                                                                                                                                                                                                                                                                                                                                                                                                                                                                                                                                                                                                                                                                                                                                                                                                                                                                                                                                                                                                                                                                                                                                                                                                                                                                                                                                                                                                                                                                                                                                                                                                                                                                                                           | Neon lamp or Incandescent bulb                    |  |  |