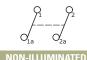

( ) = Momentary

NON-ILLUMINATED SCHEMATIC

32.00 [1.260 in] 20.70 [.815 in] 3.75 [.148 in] HOUSING ACTUATOR -GRAPHIC