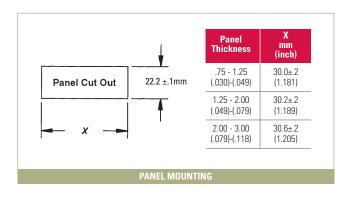

--|--------------|-------|--------------|--|
| J - Circuit 1   | OFF          | ON    | ON           |  |
| J - Circuit 2   | OFF          | OFF   | (ON)         |  |

( ) = Momentary



NON-ILLUMINATED SCHEMATIC



32.00 [1.260 in] 20.70 [.815 in] 3.75 [.148 in] HOUSING ACTUATOR -GRAPHIC



## DPDT



| Circuit<br>Code | POS 1      | POS 2 | POS 3 |
|-----------------|------------|-------|-------|
| С               | ON         | NONE  | ON    |
| D               | ON         | OFF   | ON    |
| E               | ON         | NONE  | (ON)  |
| G               | (ON)       | OFF   | (ON)  |
| I               | ON         | OFF   | (ON)  |
| Term. Comm.     | 1-1a, 2-2a | OPEN  | 1-1b  |

( ) = Momentary

**NOTE: Illumination not available** for DPDT versions.

### **TERMINATION OPTIONS**





#### **MARKING OPTIONS**