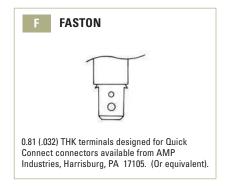

|--------------|-------|--------------|--|
| J - Circuit 1   | OFF          | ON    | ON           |  |
| J - Circuit 2   | OFF          | OFF   | (ON)         |  |

( ) = Momentary



NON-ILLUMINATED SCHEMATIC



32.00 [1.260 in] 20.70 [.815 in] 3.75 [.148 in] HOUSING ACTUATOR -GRAPHIC



## DPDT



| Circuit<br>Code | POS 1      | POS 2 | POS 3 |
|-----------------|------------|-------|-------|
| С               | ON         | NONE  | ON    |
| D               | ON         | OFF   | ON    |
| E               | ON         | NONE  | (ON)  |
| G               | (ON)       | OFF   | (ON)  |
| I               | ON         | OFF   | (ON)  |
| Term. Comm.     | 1-1a, 2-2a | OPEN  | 1-1b  |

( ) = Momentary

**NOTE: Illumination not available** for DPDT versions.

### **TERMINATION OPTIONS**





#### **MARKING OPTIONS**