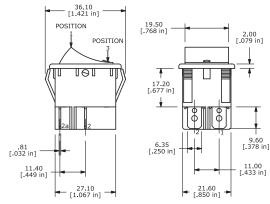

e Ordering Number R5\_C\_WHT\_BLK\_C\_F\_3

Specifications subject to change without notice.

## **DPST**



| Circuit<br>Code | POS 1      | POS 2      |
|-----------------|------------|------------|
| А               | ON         | OFF        |
| В               | ON         | OFF IIIum. |
| F               | (ON)       | OFF        |
| Н               | ON         | (OFF)      |
| Term. Comm.     | 1-1a, 2-2a | OPEN       |

| Circuit<br>Code | POS 1<br>OFF | POS 2 | POS 3<br>RUN |  |
|-----------------|--------------|-------|--------------|--|
| J - Circuit 1   | OFF          | ON    | ON           |  |
| J - Circuit 2   | OFF          | OFF   | (ON)         |  |

( ) = Momentary



NON-ILLUMINATED SCHEMATIC



32.00 [1.260 in] 20.70 [.815 in] 3.75 [.148 in] HOUSING ACTUATOR -GRAPHIC



## DPDT



| Circuit<br>Code | POS 1      | POS 2 | POS 3 |
|-----------------|------------|-------|-------|
| С               | ON         | NONE  | ON    |
| D               | ON         | OFF   | ON    |
| E               | ON         | NONE  | (ON)  |
| G               | (ON)       | OFF   | (ON)  |
| I               | ON         | OFF   | (ON)  |
| Term. Comm.     | 1-1a, 2-2a | OPEN  | 1-1b  |

( ) = Momentary

**NOTE: Illumination not available** for DPDT versions.

### **TERMINATION OPTIONS**





#### **MARKING OPTIONS**