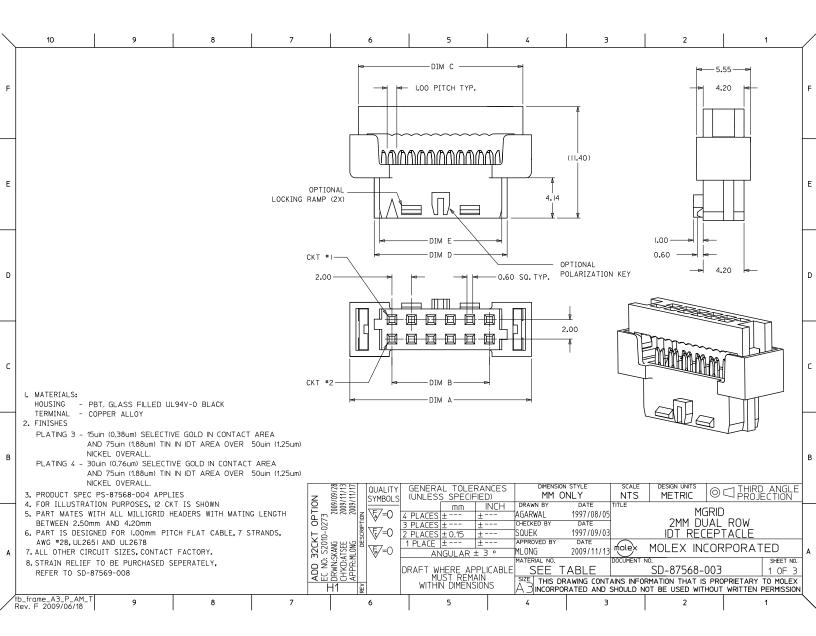

## This document was generated on 04/20/2010 PLEASE CHECK WWW.MOLEX.COM FOR LATEST PART INFORMATION

| Part Number: 087                 | <u>′5683493</u>                                                                                                                                                                       |                                             |
|----------------------------------|---------------------------------------------------------------------------------------------------------------------------------------------------------------------------------------|---------------------------------------------|
|                                  | ive                                                                                                                                                                                   |                                             |
| Description: 2.00 free           | mm (.079") Pitch Milli-Grid™ Cable-to-Board Receptacle, Dual Row, IDT, L<br>34 Circuits, 0.38mm (.015") Gold (Au) Selective Plating, with Center Polari:<br>and Locking Friction Ramp |                                             |
|                                  |                                                                                                                                                                                       | [                                           |
| Documents:                       |                                                                                                                                                                                       |                                             |
| <u>3D Model</u><br>Drawing (PDF) | Product Specification PS-87568-004 (PDF)<br>RoHS Certificate of Compliance (PDF)                                                                                                      | Carias                                      |
| Agency Certification             |                                                                                                                                                                                       | Series image - Reference only               |
| CSA                              | LR19980                                                                                                                                                                               |                                             |
| UL                               | E29179                                                                                                                                                                                | EU RoHS China RoHS ELV and RoHS             |
| General                          |                                                                                                                                                                                       | Compliant                                   |
| Product Family                   | IDT and Solder Connectors                                                                                                                                                             | REACH SVHC                                  |
| Series                           | <u>87568</u>                                                                                                                                                                          | Contains SVHC: No                           |
| Crimp Quality Equipment          | Yes                                                                                                                                                                                   | Halogen-Free                                |
| Product Name                     | Milli-Grid™                                                                                                                                                                           | Status                                      |
| Use With                         | 87569-1034 Strain Relief (Optional)                                                                                                                                                   | Not Halogen-Free                            |
| <b>.</b>                         | _ 、 、 ,                                                                                                                                                                               | Need more information on product            |
| Physical                         |                                                                                                                                                                                       | environmental compliance?                   |
| Circuits (Loaded)                | 34                                                                                                                                                                                    |                                             |
| Color - Resin                    | Black                                                                                                                                                                                 | Email productcompliance@molex.com           |
| Durability (mating cycles ma     |                                                                                                                                                                                       | For a multiple part number RoHS Certificate |
| Flammability                     | 94V-0                                                                                                                                                                                 | Compliance, <u>click here</u>               |
| Gender                           | Female                                                                                                                                                                                | Please visit the Contact Us section for any |
| Glow-Wire Compliant              | No                                                                                                                                                                                    | non-product compliance questions.           |
| Lock to Mating Part              | Yes                                                                                                                                                                                   |                                             |
| Material - Metal                 | Copper Alloy                                                                                                                                                                          |                                             |
| Material - Resin                 | Polyester<br>2                                                                                                                                                                        |                                             |
| Number of Rows<br>Packaging Type | z<br>Tray                                                                                                                                                                             | Search Parts in this Series                 |
| Panel Mount                      | No                                                                                                                                                                                    | 87568Series                                 |
| Pitch - Mating Interface (in)    | 0.079 In                                                                                                                                                                              |                                             |
| Pitch - Mating Interface (m)     |                                                                                                                                                                                       | Mates With                                  |
| Polarized to Mating Part         | Yes                                                                                                                                                                                   | 87831 Vertical PCB Header, 87832 Surface    |
| Stackable                        | No                                                                                                                                                                                    | Mount PCB Header, 87833 Right Angle P       |
| Temperature Range - Opera        |                                                                                                                                                                                       | Header                                      |
| Termination Interface: Style     | IDT or Pierce                                                                                                                                                                         |                                             |
| Wire Size AWG                    | 28                                                                                                                                                                                    | Application Tooling   FAQ                   |
|                                  |                                                                                                                                                                                       | Tooling specifications and manuals are      |
| Electrical                       |                                                                                                                                                                                       | found by selecting the products below.      |
| Current - Maximum per Con        | tact 1A                                                                                                                                                                               | Crimp Height Specifications are then        |
| Voltage - Maximum                | 125V                                                                                                                                                                                  | contained in the Application Tooling        |
|                                  |                                                                                                                                                                                       | Specification document.                     |
| Material Info                    |                                                                                                                                                                                       | Global                                      |
| Reference - Drawing              | lumbers                                                                                                                                                                               | Description Product #                       |
| Product Specification            | PS-87568-004                                                                                                                                                                          | IDT Ribbon Cable 0621002400                 |
| Sales Drawing                    | SD-87568-003                                                                                                                                                                          | Adapter Kit For                             |
| Sales Drawing                    | 38-01300-003                                                                                                                                                                          | 2.00mm Milli-Grid™                          |
|                                  |                                                                                                                                                                                       | IDT - Manual - <u>0621002000</u>            |
|                                  |                                                                                                                                                                                       | Handtool                                    |
|                                  |                                                                                                                                                                                       | Manual Press with 0621002200                |
|                                  |                                                                                                                                                                                       | IDT Ribbon Cable                            |
|                                  |                                                                                                                                                                                       | Tool Kit                                    |
|                                  |                                                                                                                                                                                       |                                             |
|                                  |                                                                                                                                                                                       |                                             |
|                                  |                                                                                                                                                                                       |                                             |
|                                  |                                                                                                                                                                                       |                                             |
|                                  |                                                                                                                                                                                       |                                             |