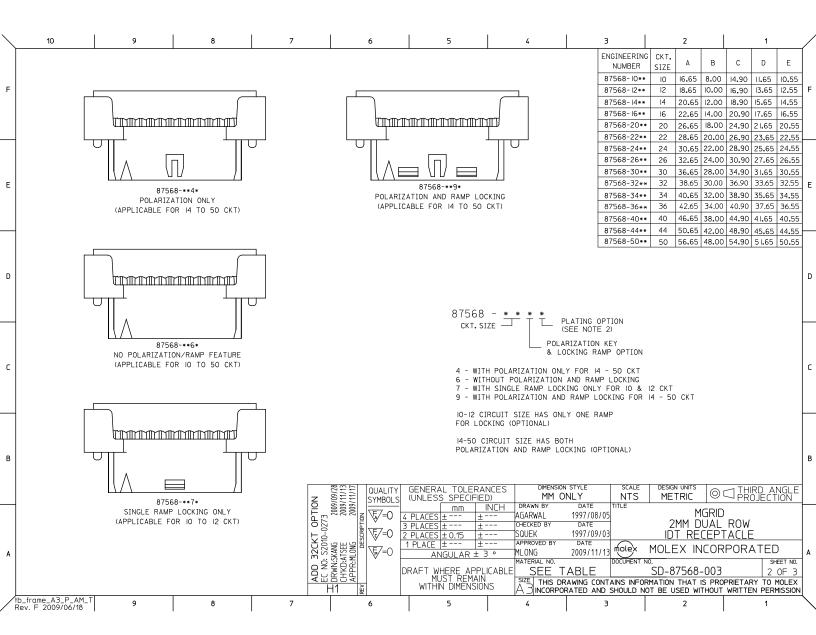

## This document was generated on 04/20/2010 PLEASE CHECK WWW.MOLEX.COM FOR LATEST PART INFORMATION

| Part Number: 087                 | <u>′5683493</u>                                                                                                                                                                       |                                             |
|----------------------------------|---------------------------------------------------------------------------------------------------------------------------------------------------------------------------------------|---------------------------------------------|
|                                  | ive                                                                                                                                                                                   |                                             |
| Description: 2.00 free           | mm (.079") Pitch Milli-Grid™ Cable-to-Board Receptacle, Dual Row, IDT, L<br>34 Circuits, 0.38mm (.015") Gold (Au) Selective Plating, with Center Polari:<br>and Locking Friction Ramp |                                             |
|                                  |                                                                                                                                                                                       | [                                           |
| Documents:                       |                                                                                                                                                                                       |                                             |
| <u>3D Model</u><br>Drawing (PDF) | Product Specification PS-87568-004 (PDF)<br>RoHS Certificate of Compliance (PDF)                                                                                                      | Carias                                      |
| Agency Certification             |                                                                                                                                                                                       | Series image - Reference only               |
| CSA                              | LR19980                                                                                                                                                                               |                                             |
| UL                               | E29179                                                                                                                                                                                | EU RoHS China RoHS ELV and RoHS             |
| General                          |                                                                                                                                                                                       | Compliant                                   |
| Product Family                   | IDT and Solder Connectors                                                                                                                                                             | REACH SVHC                                  |
| Series                           | <u>87568</u>                                                                                                                                                                          | Contains SVHC: No                           |
| Crimp Quality Equipment          | Yes                                                                                                                                                                                   | Halogen-Free                                |
| Product Name                     | Milli-Grid™                                                                                                                                                                           | Status                                      |
| Use With                         | 87569-1034 Strain Relief (Optional)                                                                                                                                                   | Not Halogen-Free                            |
| <b>.</b>                         | _ 、 、 ,                                                                                                                                                                               | Need more information on product            |
| Physical                         |                                                                                                                                                                                       | environmental compliance?                   |
| Circuits (Loaded)                | 34                                                                                                                                                                                    |                                             |
| Color - Resin                    | Black                                                                                                                                                                                 | Email productcompliance@molex.com           |
| Durability (mating cycles ma     |                                                                                                                                                                                       | For a multiple part number RoHS Certificate |
| Flammability                     | 94V-0                                                                                                                                                                                 | Compliance, <u>click here</u>               |
| Gender                           | Female                                                                                                                                                                                | Please visit the Contact Us section for any |
| Glow-Wire Compliant              | No                                                                                                                                                                                    | non-product compliance questions.           |
| Lock to Mating Part              | Yes                                                                                                                                                                                   |                                             |
| Material - Metal                 | Copper Alloy                                                                                                                                                                          |                                             |
| Material - Resin                 | Polyester<br>2                                                                                                                                                                        |                                             |
| Number of Rows<br>Packaging Type | z<br>Tray                                                                                                                                                                             | Search Parts in this Series                 |
| Panel Mount                      | No                                                                                                                                                                                    | 87568Series                                 |
| Pitch - Mating Interface (in)    | 0.079 In                                                                                                                                                                              |                                             |
| Pitch - Mating Interface (m)     |                                                                                                                                                                                       | Mates With                                  |
| Polarized to Mating Part         | Yes                                                                                                                                                                                   | 87831 Vertical PCB Header, 87832 Surface    |
| Stackable                        | No                                                                                                                                                                                    | Mount PCB Header, 87833 Right Angle P       |
| Temperature Range - Opera        |                                                                                                                                                                                       | Header                                      |
| Termination Interface: Style     | IDT or Pierce                                                                                                                                                                         |                                             |
| Wire Size AWG                    | 28                                                                                                                                                                                    | Application Tooling   FAQ                   |
|                                  |                                                                                                                                                                                       | Tooling specifications and manuals are      |
| Electrical                       |                                                                                                                                                                                       | found by selecting the products below.      |
| Current - Maximum per Con        | tact 1A                                                                                                                                                                               | Crimp Height Specifications are then        |
| Voltage - Maximum                | 125V                                                                                                                                                                                  | contained in the Application Tooling        |
|                                  |                                                                                                                                                                                       | Specification document.                     |
| Material Info                    |                                                                                                                                                                                       | Global                                      |
| Reference - Drawing              | lumbers                                                                                                                                                                               | Description Product #                       |
| Product Specification            | PS-87568-004                                                                                                                                                                          | IDT Ribbon Cable 0621002400                 |
| Sales Drawing                    | SD-87568-003                                                                                                                                                                          | Adapter Kit For                             |
| Sales Drawing                    | 38-01300-003                                                                                                                                                                          | 2.00mm Milli-Grid™                          |
|                                  |                                                                                                                                                                                       | IDT - Manual - <u>0621002000</u>            |
|                                  |                                                                                                                                                                                       | Handtool                                    |
|                                  |                                                                                                                                                                                       | Manual Press with 0621002200                |
|                                  |                                                                                                                                                                                       | IDT Ribbon Cable                            |
|                                  |                                                                                                                                                                                       | Tool Kit                                    |
|                                  |                                                                                                                                                                                       |                                             |
|                                  |                                                                                                                                                                                       |                                             |
|                                  |                                                                                                                                                                                       |                                             |
|                                  |                                                                                                                                                                                       |                                             |
|                                  |                                                                                                                                                                                       |                                             |