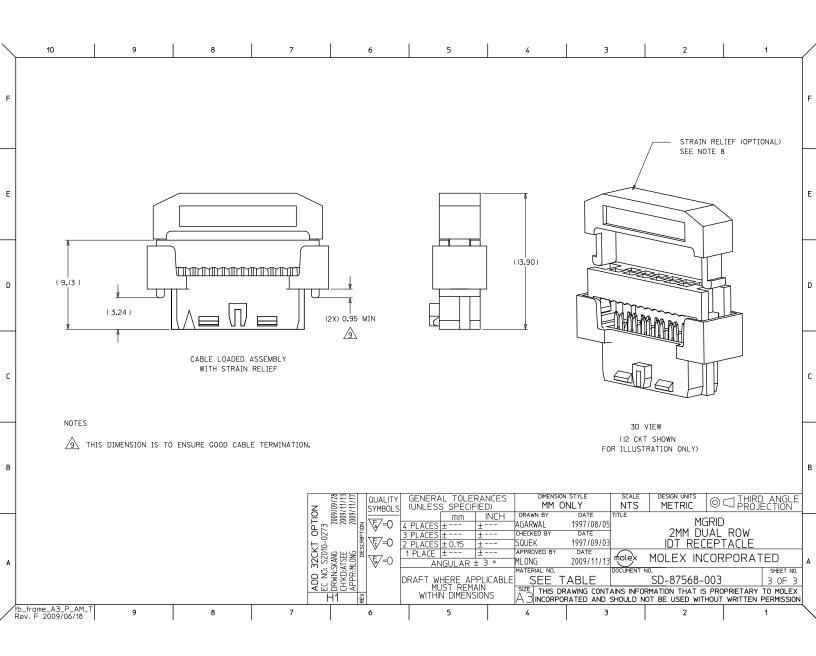

## This document was generated on 04/20/2010 PLEASE CHECK WWW.MOLEX.COM FOR LATEST PART INFORMATION

| Part Number: 087                 | <u>′5683493</u>                                                                                                                                                                       |                                             |
|----------------------------------|---------------------------------------------------------------------------------------------------------------------------------------------------------------------------------------|---------------------------------------------|
|                                  | ive                                                                                                                                                                                   |                                             |
| Description: 2.00 free           | mm (.079") Pitch Milli-Grid™ Cable-to-Board Receptacle, Dual Row, IDT, L<br>34 Circuits, 0.38mm (.015") Gold (Au) Selective Plating, with Center Polari:<br>and Locking Friction Ramp |                                             |
|                                  |                                                                                                                                                                                       | [                                           |
| Documents:                       |                                                                                                                                                                                       |                                             |
| <u>3D Model</u><br>Drawing (PDF) | Product Specification PS-87568-004 (PDF)<br>RoHS Certificate of Compliance (PDF)                                                                                                      | Carias                                      |
| Agency Certification             |                                                                                                                                                                                       | Series image - Reference only               |
| CSA                              | LR19980                                                                                                                                                                               |                                             |
| UL                               | E29179                                                                                                                                                                                | EU RoHS China RoHS ELV and RoHS             |
| General                          |                                                                                                                                                                                       | Compliant                                   |
| Product Family                   | IDT and Solder Connectors                                                                                                                                                             | REACH SVHC                                  |
| Series                           | <u>87568</u>                                                                                                                                                                          | Contains SVHC: No                           |
| Crimp Quality Equipment          | Yes                                                                                                                                                                                   | Halogen-Free                                |
| Product Name                     | Milli-Grid™                                                                                                                                                                           | Status                                      |
| Use With                         | 87569-1034 Strain Relief (Optional)                                                                                                                                                   | Not Halogen-Free                            |
| <b>.</b>                         | _ 、 、 ,                                                                                                                                                                               | Need more information on product            |
| Physical                         |                                                                                                                                                                                       | environmental compliance?                   |
| Circuits (Loaded)                | 34                                                                                                                                                                                    |                                             |
| Color - Resin                    | Black                                                                                                                                                                                 | Email productcompliance@molex.com           |
| Durability (mating cycles ma     |                                                                                                                                                                                       | For a multiple part number RoHS Certificate |
| Flammability                     | 94V-0                                                                                                                                                                                 | Compliance, <u>click here</u>               |
| Gender                           | Female                                                                                                                                                                                | Please visit the Contact Us section for any |
| Glow-Wire Compliant              | No                                                                                                                                                                                    | non-product compliance questions.           |
| Lock to Mating Part              | Yes                                                                                                                                                                                   |                                             |
| Material - Metal                 | Copper Alloy                                                                                                                                                                          |                                             |
| Material - Resin                 | Polyester<br>2                                                                                                                                                                        |                                             |
| Number of Rows<br>Packaging Type | z<br>Tray                                                                                                                                                                             | Search Parts in this Series                 |
| Panel Mount                      | No                                                                                                                                                                                    | 87568Series                                 |
| Pitch - Mating Interface (in)    | 0.079 In                                                                                                                                                                              |                                             |
| Pitch - Mating Interface (m)     |                                                                                                                                                                                       | Mates With                                  |
| Polarized to Mating Part         | Yes                                                                                                                                                                                   | 87831 Vertical PCB Header, 87832 Surface    |
| Stackable                        | No                                                                                                                                                                                    | Mount PCB Header, 87833 Right Angle P       |
| Temperature Range - Opera        |                                                                                                                                                                                       | Header                                      |
| Termination Interface: Style     | IDT or Pierce                                                                                                                                                                         |                                             |
| Wire Size AWG                    | 28                                                                                                                                                                                    | Application Tooling   FAQ                   |
|                                  |                                                                                                                                                                                       | Tooling specifications and manuals are      |
| Electrical                       |                                                                                                                                                                                       | found by selecting the products below.      |
| Current - Maximum per Con        | tact 1A                                                                                                                                                                               | Crimp Height Specifications are then        |
| Voltage - Maximum                | 125V                                                                                                                                                                                  | contained in the Application Tooling        |
|                                  |                                                                                                                                                                                       | Specification document.                     |
| Material Info                    |                                                                                                                                                                                       | Global                                      |
| Reference - Drawing              | lumbers                                                                                                                                                                               | Description Product #                       |
| Product Specification            | PS-87568-004                                                                                                                                                                          | IDT Ribbon Cable 0621002400                 |
| Sales Drawing                    | SD-87568-003                                                                                                                                                                          | Adapter Kit For                             |
| Sales Drawing                    | 38-01300-003                                                                                                                                                                          | 2.00mm Milli-Grid™                          |
|                                  |                                                                                                                                                                                       | IDT - Manual - <u>0621002000</u>            |
|                                  |                                                                                                                                                                                       | Handtool                                    |
|                                  |                                                                                                                                                                                       | Manual Press with 0621002200                |
|                                  |                                                                                                                                                                                       | IDT Ribbon Cable                            |
|                                  |                                                                                                                                                                                       | Tool Kit                                    |
|                                  |                                                                                                                                                                                       |                                             |
|                                  |                                                                                                                                                                                       |                                             |
|                                  |                                                                                                                                                                                       |                                             |
|                                  |                                                                                                                                                                                       |                                             |
|                                  |                                                                                                                                                                                       |                                             |