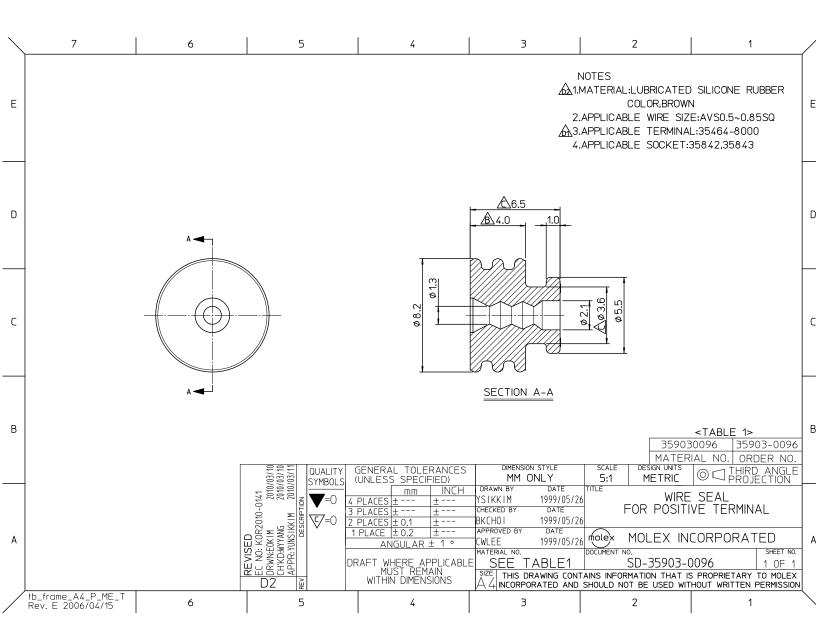

## This document was generated on 06/01/2010 PLEASE CHECK WWW.MOLEX.COM FOR LATEST PART INFORMATION

| Part Number:035903Status:ActiveOverview:bulb_sockDescription:Positive State                                                                                                                                                                                                                                          |                                                                                                                                                                    |                                                                                                                                                                                                                                                                                                                                                                                                                                                                                                         |
|----------------------------------------------------------------------------------------------------------------------------------------------------------------------------------------------------------------------------------------------------------------------------------------------------------------------|--------------------------------------------------------------------------------------------------------------------------------------------------------------------|---------------------------------------------------------------------------------------------------------------------------------------------------------------------------------------------------------------------------------------------------------------------------------------------------------------------------------------------------------------------------------------------------------------------------------------------------------------------------------------------------------|
| Documents:<br>Drawing (PDF)<br>Product Specification PS-35842-0                                                                                                                                                                                                                                                      | RoHS Certificate of Compliance (PDF)                                                                                                                               |                                                                                                                                                                                                                                                                                                                                                                                                                                                                                                         |
| General<br>Product Family<br>Series<br>Component Type<br>Overview<br>Product Name<br>Physical<br>Breakaway<br>Circuits (Loaded)<br>Lock to Mating Part<br>Number of Rows<br>Packaging Type<br>Temperature Range - Operating<br>Material Info<br>Reference - Drawing Number<br>Product Specification<br>Sales Drawing | Accessories<br>35903<br>Wire Seal<br><u>bulb_sockets</u><br>Bulb Socket<br>No<br>N/A<br>No<br>0<br>Bag<br>-40°C to +120°C<br>Ders<br>PS-35842-001<br>SD-35903-0096 | Seriesimage - Reference onlyEU RoHS<br>ELV and RoHS<br>Compliant<br>REACH SVHC<br>Not Reviewed<br>Halogen-Free<br>Status<br>Halogen-FreeChina RoHS<br>Compliance<br>Option<br>Dotto<br>Dotto<br>Dotto<br>Halogen-FreeStatus<br>Halogen-FreeNeed more information on product<br>environmental compliance?Email productcompliance @ molex.com<br>For a multiple part number RoHS Certificate of<br>Compliance, click herePlease visit the Contact Us section for any<br>non-product compliance questions. |
|                                                                                                                                                                                                                                                                                                                      |                                                                                                                                                                    | Search Parts in this Series<br>35903Series<br>Use With<br>35407 Female Terminal . <u>35825</u> Automotive<br>Horn Female Housing                                                                                                                                                                                                                                                                                                                                                                        |