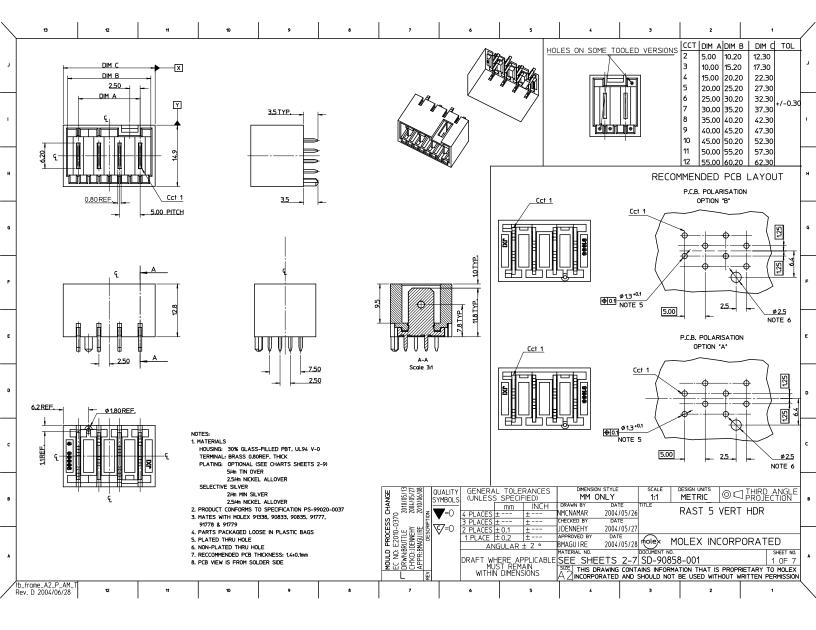

Overview rast 5 connector system

**Product Name** RAST 5

**Physical** 

Breakaway No Circuits (Loaded) 8 Circuits (maximum) 8 Color - Resin Natural Durability (mating cycles max) 10 First Mate / Last Break No Flammability 94V-0 Glow-Wire Compliant No Guide to Mating Part No Keying to Mating Part None Lock to Mating Part None Material - Metal Brass Material - Plating Mating Tin Material - Plating Termination Tin Number of Rows

Vertical Orientation PC Tail Length (in) 0.138 In PC Tail Length (mm) 3.50 mm PCB Locator Yes **PCB** Retention None PCB Thickness Recommended (in) 0.055 In PCB Thickness Recommended (mm) 1.40 mm Packaging Type Bag Pitch - Mating Interface (in) 0.197 In Pitch - Mating Interface (mm) 5.00 mm Polarized to PCB Yes Shrouded Fully Stackable Yes Surface Mount Compatible (SMC) No

Temperature Range - Operating -20°C to +85°C Termination Interface: Style Through Hole

**Electrical** 

Current - Maximum per Contact 16A

**EU RoHS ELV and RoHS** Compliant

**REACH SVHC Not Reviewed** Halogen-Free

Search Parts in this Series

90858 Series

**Mates With** 

Appli-Mate 5.0 IDT Connector System Female Receptacle 90835, 90833

Voltage - Maximum 250V

**Material Info** 

Reference - Drawing Numbers
Packaging Specification
Product Specification
Sales Drawing PK-90858-001 PS-99020-0037 SD-90858-001