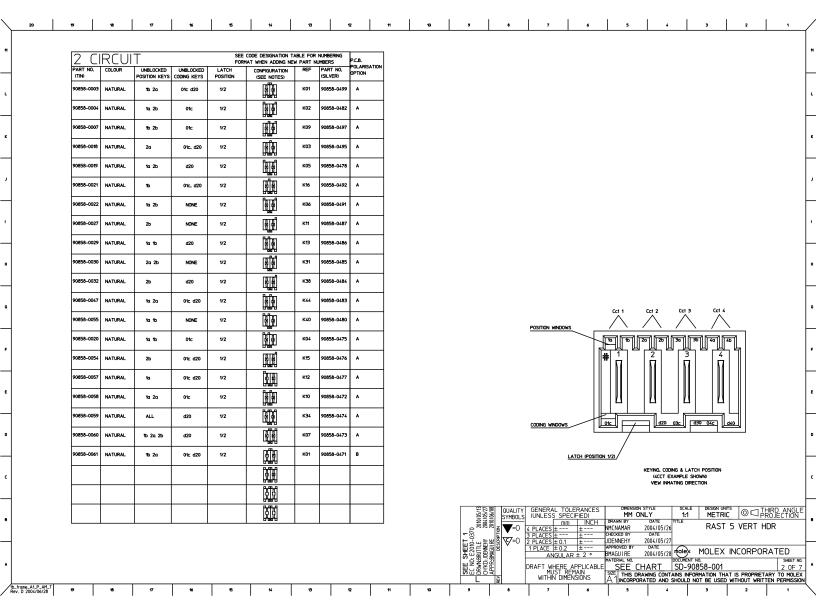

## PLEASE CHECK WWW.MOLEX.COM FOR LATEST PART INFORMATION

| (  <br>NO. | RCUI COLOUR | UNBLOCKED     | UNBLOCKED   | FORMAT V | DESIGNATION TAI<br>WHEN ADDING NEW |     | MREDS      | P.C.B.<br>POLARISATION |            | RCL                         |                            |                                      | FC                                        | E CODE DESIGNATION<br>RMAT WHEN ADDING | I TABLE FOR<br>NEW PART NU | JMBERS                                                         | P.C.B.<br>POLARISATION                                    |
|------------|-------------|---------------|-------------|----------|------------------------------------|-----|------------|------------------------|------------|-----------------------------|----------------------------|--------------------------------------|-------------------------------------------|----------------------------------------|----------------------------|----------------------------------------------------------------|-----------------------------------------------------------|
|            | COLOUR      | POSITION KEYS | CODING KEYS | POSITION | CONFIGURATION<br>(SEE NOTES)       | KEF | (SILVER)   | OPTION                 | PART NO.   | COLOUR                      | UNBLOCKED<br>POSITION KEYS |                                      |                                           | CONFIGURATION<br>(SEE NOTES)           | REF                        | PART NO.<br>(SILVER)                                           | OPTION                                                    |
| 2          | NATURAL     | 1to           | 01c, d20    | 1/2      | Man a                              | K01 | 90858-1249 | A                      | 90858-1254 | NATURAL                     | 1b                         | 03c d40                              | 1/2 3/4                                   | (A) A (A) A                            | К01                        | 90858-1999                                                     | A .                                                       |
|            | NATURAL     | 1a            | 03c         | 1/2      | (ATA)                              | K04 | 90858-1248 | A                      | 90858-1264 | NATURAL                     | 1a 4b                      | d40                                  | 1/2 3/4                                   | विकासास्                               | К03                        | 90858-1998                                                     | A .                                                       |
| 1          | NATURAL     | 1a 1b         | d30         | 1/2      |                                    | K05 | 90858-1247 | A                      | 90858-1265 | NATURAL                     | 2a 4b                      | d20                                  | 1/2 3/4                                   | खिकामार्क                              | К07                        | 90858-1996                                                     | A .                                                       |
| 2          | NATURAL     | 1a 3b         | 01c         | 1/2      |                                    | K06 | 90858-1246 | A                      | 90858-1267 | NATURAL                     | 1b 2a 3a 4b                | 01c d40                              | 1/2 3/4                                   |                                        | K37                        | 90858-1994                                                     | A                                                         |
|            | NATURAL     | 1b            | d20 03c     | 1/2      |                                    | К09 | 90858-1245 | A                      | 90858-1270 | NATURAL                     | 1a 2b 4b                   | 01c 03c d40                          | 1/2 3/4                                   | शुक्रीमार्थ                            | K44                        | 90858-1993                                                     | A                                                         |
|            | NATURAL     | 1b 2a 2b      | d30         | 1/2      |                                    | K33 | 90858-1244 | A                      | 90858-1274 | NATURAL                     | 1a 3a 3b                   | 01c d20 d40                          | 1/2 3/4                                   | (बाक्सिक)                              | K32                        | 90858-1992                                                     | ^                                                         |
| N.A        | ATURAL      | 2b            | d20         | 1/2      | #T#J#I                             | K56 | 90858-1243 | A                      | 90858-1275 | NATURAL                     | 1b 2a 4b                   | 01c d20 03c                          | 1/2 3/4                                   | <b>ब्राह्मका</b> को                    | K61                        | 90858-1991                                                     | Α                                                         |
| I          | NATURAL     | ALL           | d10 d30     | 2/3      |                                    | K38 | 90858-1242 | A                      | 90858-1278 | NATURAL                     | 1a 3a                      | d40                                  | 1/2 3/4                                   | विद्विष्                               | K06                        | 90858-1987                                                     | Α                                                         |
| 0527       | NATURAL     | ALL           | d20         | 1/2      |                                    | K40 | 90858-1240 | A                      | 90858-1280 | NATURAL                     | 1a 2b<br>3b 4a             | 01c 03c d40                          | 1/2 3/4                                   | क्षाकृष्टिक                            | K65                        | 90858-1988                                                     | Α                                                         |
| 0526       | NATURAL     | 2b 3b         | d10 02c     | 2/3      |                                    | K02 | 90858-1241 | A                      | 90858-1281 | NATURAL                     | 2a 4b                      | d20 03c                              | 1/2 3/4                                   | खिकिषि                                 | К30                        | 90858-1986                                                     | Α                                                         |
| 29         | NATURAL     | 16            | 01c d20     | 1/2      | MAN                                |     | 90858-1239 | A                      | 90858-1282 | NATURAL                     | 3b                         | d30                                  | 2/3                                       | (साम्बासीय)                            | К04                        | 90858-1985                                                     | A                                                         |
| ٨          | IATURAL     | 3b            | d10, d30    | 2/3      |                                    |     | 90858-1238 | <b>A</b>               | 90858-1283 | NATURAL                     | 1b 2a 4b                   | 01c d20<br>03c d40                   | 1/2 3/4                                   |                                        | N/A                        | 90858-1984                                                     | ^                                                         |
| _          | NATURAL     | 3b            | 01c, d30    | 2/3      | N N N                              |     | 90858-1237 | <b>A</b>               | 90858-1284 | NATURAL                     | 2a 3a 3b 4b                | 01c d20<br>03c d40                   | 1/2 3/4                                   | <b>APPE</b>                            | N/A                        | 90858-1983                                                     | A                                                         |
| 2          | NATURAL     | 3b            | d10, 02c    | 2/3      | HAIR                               |     | 90858-1236 | A                      |            |                             |                            |                                      |                                           |                                        |                            |                                                                |                                                           |
|            |             |               |             |          | o o o                              |     |            |                        |            |                             |                            |                                      |                                           | o <b>r</b> ototo                       |                            |                                                                |                                                           |
|            |             |               |             |          |                                    |     |            |                        |            |                             |                            |                                      |                                           |                                        |                            |                                                                |                                                           |
|            |             |               |             |          |                                    |     |            |                        |            |                             |                            |                                      |                                           |                                        |                            |                                                                |                                                           |
|            |             |               |             |          |                                    |     |            |                        |            |                             |                            |                                      |                                           |                                        |                            |                                                                |                                                           |
|            |             |               |             |          |                                    |     |            |                        |            | E SHEET 1<br>NO: E2010-0370 |                            | 7=0 4 PLA<br>3 PLA<br>1 PLA<br>1 PLA | CES ± CES ± CES ± CES ± 0. ACE ± 0. ANGUL | ± NM ± CHE 1 ± JD 2 ± API _AR ± 2 • BM | ECKED BY<br>ENNEHY         | DATE<br>2004/05/26<br>DATE<br>2004/05/27<br>DATE<br>2004/05/28 | SCALE 1:1  1:1  TITLE I  TOOLEX MC DOCUMENT NO.  SD-90858 |
|            |             |               |             |          |                                    |     |            |                        |            |                             |                            |                                      |                                           |                                        |                            |                                                                |                                                           |