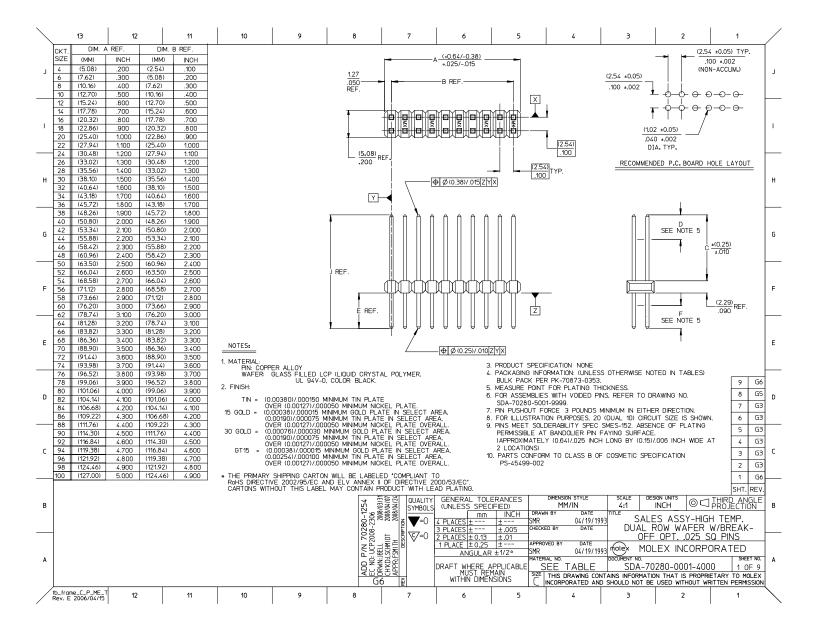

# This document was generated on 03/29/2010 PLEASE CHECK WWW.MOLEX.COM FOR LATEST PART INFORMATION

| $\left  \right $ | ENGINE      | ERING                      | RELEASE                      |                                |                              | E                        |                              | I.                         | 1                                                                                      |                              |                    | CONNE                | ECTOR END              | PLATING                  | P.C. BO            | ARD END                  | PLATING                    | FOR PACKAGIN                                      | NG.           | Í   |
|------------------|-------------|----------------------------|------------------------------|--------------------------------|------------------------------|--------------------------|------------------------------|----------------------------|----------------------------------------------------------------------------------------|------------------------------|--------------------|----------------------|------------------------|--------------------------|--------------------|--------------------------|----------------------------|---------------------------------------------------|---------------|-----|
|                  | NUM<br>A-70 | BER                        | FOR                          |                                |                              | RĒF.                     |                              | RÉF.                       | ± <u>(0.25)</u><br>.010                                                                |                              |                    | TYPE                 | D<br>MEAS.             |                          | TYPE               | F<br>MEAS.               |                            | NOTE 4, SHEET<br>(UNLESS OTHER)<br>SPECIFIED BELI | T 1<br>WISE   |     |
|                  | -0001/      | /-0040                     | R.F.M.                       |                                |                              | (2.72)<br>.107           |                              | (11.10)<br>.437            | (6.10)<br>.240                                                                         |                              |                    | TIN                  | (2.54)<br>.100         |                          | TIN                | (1,27)<br>.050           |                            |                                                   |               | 1   |
|                  | -0041/      | /-0080                     | R.F.M.                       |                                |                              | (2.72)<br>.107           |                              | (11,10)<br>.437            | (6.10)<br>.240                                                                         |                              |                    | 15 GOLD              | .100                   |                          | ΤIN                | (1.27)<br>.050           |                            |                                                   |               | F   |
|                  | -0081/      | /-0120                     | R.F.M.                       |                                |                              | (2,72)<br>.107           |                              | (11,10)<br>.437            | (6,10)<br>.240                                                                         |                              |                    | 30 GOLD              | .100                   |                          | ΤIN                | (1.27)                   |                            |                                                   |               |     |
|                  | -0121/      | -0160                      | R.F.M.                       |                                |                              | (2,79)<br>,110<br>(2,79) |                              | (13.21)<br>,520<br>(13.21) | .320                                                                                   |                              |                    | TIN                  | (4.57)                 |                          | TIN                | (1.27)                   |                            |                                                   |               |     |
| -                | -0161/      |                            | R.F.M.                       |                                |                              | .110                     |                              | .520                       | (8.13)<br>.320<br>(8,13)                                                               |                              |                    | 15 GOLD              | .180                   |                          | TIN                | (1.27)<br>.050<br>(1,27) |                            |                                                   |               | ╞   |
|                  |             | /-0240                     | R.F.M.                       |                                |                              | (3.94)                   |                              | .520                       | .320                                                                                   | -                            |                    | 30 GOLD              | (25/)                  |                          | ΤIN                | .050                     |                            |                                                   |               | ┤,  |
|                  |             | -0280<br>EDP NUMBE         | R.F.M.                       | R EDP NUMBER                   | R ENG NUMBER                 | EDP NUMBER               |                              | .485                       | .240                                                                                   | ENG NUMBE                    | R EDP NU           | 30 GOLD              | G NUMBER               | EDP NUMB                 | TIN<br>ER ENG I    | .050                     | EDP NUMBER                 | ENG NUMBER                                        | сктя          |     |
|                  |             | N.A.                       | AX-70280-000                 |                                | AX-70280-0041                | N.A.                     | AX-70280-008                 | 81                         | N.A.                                                                                   | AX-70280-012                 | 1 N/A              | AX-7                 | 70280-0161             | N/A                      | AX-70              | 280-0201                 | N/A                        | AX-70280-0241                                     |               | 1   |
| $\vdash$         |             | 010-89-7041                | A-70280-000<br>A-70280-000   |                                | A-70280-0042<br>A-70280-0043 |                          | A-70280-0082<br>A-70280-0083 |                            |                                                                                        | A-70280-0122<br>A-70280-0123 |                    |                      | 0280-0162<br>0280-0163 | 010-89-704               |                    |                          | 010-87-9045<br>010-87-9065 | A-70280-0242<br>A-70280-0243                      | 04            | +   |
| $\vdash$         |             | 010-89-7081                | A-70280-000                  |                                | A-70280-0043                 |                          | A-70280-008                  |                            |                                                                                        | A-70280-0123                 |                    |                      | 0280-0163              | 010-89-708               |                    |                          | 010-87-9085                | A-70280-0243                                      | 08            | 1   |
|                  | 10          | 010-89-7101                | A-70280-000                  | 5 010-89-7102                  | A-70280-0045                 | 010-89-7100              | A-70280-0085                 | 5 010                      | 0-97-7105                                                                              | A-70280-0125                 | 010-97-7           | 106 A-70             | 0280-0165              | 010-89-710               | A-7028             | 80-0205                  | 010-87-9105                | A-70280-0245                                      | 10            | 1 0 |
| F                |             | 010-89-7121                | A-70280-000                  |                                | A-70280-0046                 | 010-89-7120              | A-70280-0086                 |                            |                                                                                        | A-70280-0126                 | 010-97-7           |                      |                        | 010-89-712               |                    |                          | 010-87-9125                | A-70280-0246                                      | 12            | 1   |
| $\vdash$         |             | 010-89-7141<br>010-89-7161 | A-70280-000<br>A-70280-000   |                                | A-70280-0047<br>A-70280-0048 |                          | A-70280-0087<br>A-70280-0088 |                            |                                                                                        | A-70280-0127<br>A-70280-0128 | 010-97-7           |                      | 0280-0167<br>0280-0168 | 010-89-714               |                    |                          | 010-87-9145<br>010-87-9165 | A-70280-0247<br>A-70280-0248                      | 14            | -   |
| +                |             | 010-89-7181                | A-70280-000                  |                                | A-70280-0049                 | 010-89-7180              | A-70280-0089                 |                            |                                                                                        | A-70280-0129                 | 010-97-7           |                      |                        | 010-89-718               |                    |                          | 010-87-9185                | A-70280-0240                                      | 18            | 1-  |
| E                |             | 010-89-7201                | A-70280-0010                 | 0 010-89-7202                  | A-70280-0050                 | 010-89-7200              | A-70280-0090                 | 0 010                      | 0-97-7205                                                                              | A-70280-0130                 | 010-97-7           | 206 A-70             | 0280-0170              | 010-89-720               | 3 A-7028           | 80-0210                  | 010-87-9205                | A-70280-0250                                      | 20            | 1   |
| F                |             | 010-89-7221                | A-70280-0011                 |                                |                              |                          | A-70280-0091                 | 1 010                      | 0-97-7225                                                                              | A-70280-0131                 | 010-97-7           | 226 A-70             | 0280-0171              | 010-89-722               |                    |                          | 010-87-9225                | A-70280-0251                                      | 22            | 4   |
| $\vdash$         |             | 010-89-7241<br>010-89-7261 | A-70280-0012<br>A-70280-0013 |                                |                              | 010-89-7240              | A-70280-0092<br>A-70280-0093 | 2 1010                     |                                                                                        | A-70280-0132<br>A-70280-0133 | 010-97-7           | 240 A-70             | 0280-0172<br>0280-0173 | 010-89-724               | A-7028<br>3 Δ_7028 |                          | 010-87-9245<br>010-87-9265 | A-70280-0252<br>A-70280-0253                      | 24<br>26      | 11  |
| $\vdash$         |             | 010-89-7281                |                              |                                |                              |                          | A-70280-009                  |                            |                                                                                        | A-70280-0133<br>A-70280-0134 |                    |                      | 0280-0173              | 010-89-728               |                    |                          | 010-87-9285                | A-70280-0253                                      | 28            | 1   |
| E                | 30          | 010-89-7301                | A-70280-0015                 | 5 010-89-7302                  | A-70280-0055                 | 010-89-7300              | A-70280-0095                 | 5 010                      | 0-97-7305                                                                              | A-70280-0135                 | 010-97-7           | 306 A-70             | 0280-0175              | 010-89-730               | 3 A-7028           | 80-0215                  | 010-87-9305                | A-70280-0255                                      | 30            | 1   |
| -E               |             | 010-89-7321                | A-70280-0016                 |                                |                              |                          | A-70280-009                  |                            |                                                                                        | A-70280-0136                 | 010-97-7           |                      | 0280-0176              | 010-89-732               | 3 A-7028           | 80-0216                  | 010-87-9325                | A-70280-0256                                      | 32            | +   |
| H                |             | 010-89-7341                | A-70280-0017<br>A-70280-0018 |                                |                              |                          | A-70280-0097<br>A-70280-0098 |                            | 0-97-7345<br>0-97-7365                                                                 | A-70280-0137<br>A-70280-0138 | 010-97-7           | 346 A-70<br>366 A-70 | 0280-0177              | 010-89-734               |                    |                          | 010-87-9345<br>010-87-9365 | A-70280-0257<br>A-70280-0258                      | 34            | -   |
| $\vdash$         |             | 010-89-7361                | A-70280-0018                 |                                |                              |                          | A-70280-0098                 |                            |                                                                                        | A-70280-0138<br>A-70280-0139 |                    |                      | 0280-0178              | 010-89-736               |                    |                          | 010-87-9365                | A-70280-0258<br>A-70280-0259                      | 36            | 1   |
| F                | 40          | 010-89-7401                | A-70280-002                  | 0 010-89-7402                  | A-70280-0060                 | 010-89-7400              | A-70280-0100                 | 010                        | 0-97-7405                                                                              | A-70280-0140                 | 010-97-7           | 406 A-70             | 0280-0180              | 010-89-740               | 3 A-7028           | 80-0220                  | 010-87-9405                | A-70280-0260                                      | 40            | 1   |
|                  |             | 010-89-7421                | A-70280-002                  |                                | A-70280-0061                 | 010-89-7420              | A-70280-0101                 | 1 010                      |                                                                                        | A-70280-0141                 | 010-97-7           | 426 A-70             | 0280-0181              | 010-89-742               | 3 A-7028           | 80-0221                  | 010-87-9425                | A-70280-0261                                      | 42            | 1   |
| H                |             | 010-89-7441 010-89-7461    | A-70280-002                  | 2 010-89-7442<br>3 010-89-7462 | A-70280-0062<br>A-70280-0063 | 010-89-7440              | A-70280-0102                 | 2 010                      | 0-97-7445                                                                              | A-70280-0142<br>A-70280-0143 | 010-97-7           | 446 A-70<br>466 A-70 | 0280-0182              | 010-89-744<br>010-89-746 |                    |                          | 010-87-9445<br>010-87-9465 | A-70280-0262                                      | 44            | -   |
| +                |             | 010-89-7461                | A-70280-002                  | 4 010-89-7482                  | A-70280-0063                 | 010-89-7480              | A-70280-0103<br>A-70280-0104 | 4 010                      | J-97-7465<br>J-97-7485                                                                 | A-70280-0143                 | 010-97-7           | 466 A-70<br>486 A-70 | 0280-0184              | 010-89-746               | 3 A-7028           |                          | 010-87-9485                | A-70280-0263<br>A-70280-0264                      | 40            | 1-  |
|                  | 50          | 010-89-7501                | A-70280-002                  | 5 010-89-7502                  | A-70280-0065                 | 010-89-7500              | A-70280-0105                 | 5 010                      | 0-97-7505                                                                              | A-70280-0145                 | 010-97-7           | 506 A-70             | 0280-0185              | 010-89-750               | 3 A-7028           | 80-0225                  | 010-87-9505                | A-70280-0265                                      | 50            | 1   |
|                  |             | 010-89-7521                |                              | 6 010-89-7522                  | A-70280-0066                 | 010-89-7520              | A-70280-0106                 |                            |                                                                                        | A-70280-0146                 |                    | 526 A-70             |                        | 010-89-752               |                    |                          | 010-87-9525                | A-70280-0266                                      | 52            | 1   |
| +                | 24          | 010-89-7541 010-89-7561    | A-70280-002<br>A-70280-002   |                                |                              |                          | A-70280-0107<br>A-70280-0108 |                            |                                                                                        | A-70280-0147<br>A-70280-0148 | 010-97-7           |                      | 0280-0187<br>0280-0188 | 010-89-754<br>010-89-756 |                    |                          | 010-87-9545<br>010-87-9565 | A-70280-0267<br>A-70280-0268                      | 54<br>56      | - 1 |
| H                |             | 010-89-7581                | A-70280-002                  | 9 010-89-7582                  | A-70280-0068                 |                          | A-70280-0108<br>A-70280-0109 |                            |                                                                                        | A-70280-0148<br>A-70280-0149 | 010-97-7           | 586 A-70             | 0280-0189              | 010-89-758               | 3 A-7028           |                          | 010-87-9585                | A-70280-0268<br>A-70280-0269                      | 58            | 1   |
| E                | **          | 010-89-7601                | A-70280-003                  | 0 010-89-7602                  | A-70280-0070                 | 010-89-7600              | A-70280-0110                 | 010                        | 0-97-7605                                                                              | A-70280-0150                 | 010-97-7           | 606 A-70             | 0280-0190              | 010-89-760               | 3 A-7028           | 80-0230                  | 010-87-9605                | A-70280-0270                                      | 60            | 1   |
| -p               |             | 010-89-7621                | A-70280-003                  |                                |                              |                          | A-70280-0111                 |                            |                                                                                        | A-70280-0151                 | 010-97-7           |                      | 0280-0191              | 010-89-762               |                    |                          | 010-87-9625<br>010-87-9645 | A-70280-0271                                      | 62            | ┢   |
| $\vdash$         |             | 010-89-7641                | A-70280-003<br>A-70280-003   |                                |                              |                          | A-70280-0112<br>A-70280-0113 |                            |                                                                                        | A-70280-0152<br>A-70280-0153 | 010-97-7           |                      | 0280-0192<br>0280-0193 | 010-89-764               |                    |                          | 010-87-9645<br>010-87-9665 | A-70280-0272<br>A-70280-0273                      | 64<br>66      | -   |
| t                | 68          | 010-89-7681                | A-70280-003                  | 4 010-89-7682                  | A-70280-0074                 | 010-89-7680              | A-70280-0114                 | 010                        | 0-97-7685                                                                              | A-70280-0154                 | 010-97-7           | 686 A-70             | 0280-0194              | 010-89-768               | 3 A-7028           | 80-0234                  | 010-87-9685                | A-70280-0274                                      | 68            | 1   |
|                  | 70          | 010-89-7701                | A-70280-003                  | 5 010-89-7702                  | A-70280-0075                 | 010-89-7700              | A-70280-0115                 | 5 010                      | 0-97-7705                                                                              | A-70280-0155                 | 010-97-7           | 706 A-70             | 0280-0195              | 010-89-770               | 3 A-7028           | 80-0235                  | 010-87-9705                | A-70280-0275                                      | 70            | 1 0 |
| F                |             | 010-89-7721                | A-70280-003<br>A-70280-003   |                                | A-70280-0076                 |                          | A-70280-0116                 |                            |                                                                                        | A-70280-0156                 | 010-97-7           | 726 A-70<br>746 A-70 | 0280-0196              | 010-89-772               |                    |                          | 010-87-9725                | A-70280-0276                                      | 72            | 4   |
| H                |             | 010-89-7761                | A-70280-003                  |                                |                              |                          | A-70280-0117<br>A-70280-0118 |                            |                                                                                        | A-70280-0157<br>A-70280-0158 | 010-97-7           | 766 A-70             | 0280-0197              | 010-89-774               |                    |                          | 010-87-9745                | A-70280-0277<br>A-70280-0278                      | 76            | 1   |
|                  | 78          | 010-89-7781                | A-70280-003                  | 9 010-89-7782                  | A-70280-0079                 | 010-89-7780              | A-70280-0119                 | 010                        | 0-97-7785                                                                              | A-70280-0159                 | 010-97-7           | 786 A-70             | 0280-0199              | 010-89-778               | 3 A-7028           | 80-0239                  | 010-87-9785                | A-70280-0279                                      | 78            | 1   |
|                  | 80          | 010-89-7801                | A-70280-004                  | 0 010-89-7802                  | A-70280-0080                 | 010-89-7800              | A-70280-0120                 | 010                        |                                                                                        | A-70280-0160                 | 010-97-7           | 806 A-70             |                        | 010-89-780               |                    |                          | 010-87-9805                | A-70280-0280                                      | 80            | 1   |
|                  |             |                            |                              |                                |                              |                          |                              | 10                         | 99 19 19 C                                                                             |                              | VERAL TOU          |                      | S DM                   | ENSION STYLE             |                    |                          | ESIGN UNITS                |                                                   | NGLE          | 1   |
|                  |             |                            |                              |                                |                              |                          |                              | 1ž                         | 1011                                                                                   | YMBOLS (UN                   | LES <u>S</u> SPE   |                      | DRAWN B                | MM/IN                    |                    |                          | INCH Y                     |                                                   | TION          | 1   |
|                  |             |                            |                              |                                |                              |                          |                              | 125                        | 222 z                                                                                  | <b>V</b> =0 4 PL             | ACES ±             | NCF                  | SMR                    |                          | 04/19              | SAL                      | ES ASSY                    | -HIGH TEMP                                        |               | 1   |
|                  |             |                            |                              |                                |                              |                          |                              |                            | Į₽́,                                                                                   |                              | ACES +             | ±                    | CHECKED B              |                          |                    |                          |                            | ER W/BREA                                         |               | 1   |
|                  |             |                            |                              |                                |                              |                          |                              | N N                        | - [힘]                                                                                  | √=0 2 PL.                    | ACES ±             | ±                    |                        |                          |                    |                          |                            | 025 SQ PIN                                        |               | F   |
|                  |             |                            |                              |                                |                              |                          |                              | 민망                         | DRWN:PRIDDER 2006/12/<br>CHYCD:ADERR 2006/12/<br>APPR:FSM1TH 2007/01/<br>V DESCRIPTION |                              | ACE ±              | ±                    | APPROVED               | BY DAT                   | E                  | <u> </u>                 |                            | DRPORATE                                          |               | 1   |
|                  |             |                            |                              |                                |                              |                          |                              | Ë⊇                         | 문화진                                                                                    |                              | ANGULA             | R ±1/2°              | SMR                    | 1993.                    | 104/19 mo          | MENT NO.                 |                            |                                                   | U<br>HEET NO. | 1   |
| ۱I               |             |                            |                              |                                |                              |                          |                              | d S                        | <u>şöri</u>                                                                            |                              | T WHERE            |                      |                        | ™.<br>E CHAR             |                    |                          | 0280-0001                  |                                                   | OF 8          | 1   |
|                  |             |                            |                              |                                |                              |                          |                              | ₿₩                         | 82년                                                                                    | UNAF                         | T WHERE<br>MUST RE | MAIN                 |                        |                          |                    |                          |                            | PROPRIETARY TO                                    |               | 1   |
|                  |             |                            |                              |                                |                              |                          |                              | (                          | G3 🙀                                                                                   | \                            | VITHIN DIME        | NSIONS               |                        |                          |                    |                          |                            | OUT WRITTEN PER                                   |               |     |
|                  |             | _P_ME_T<br>6/04/15         |                              |                                |                              |                          |                              |                            |                                                                                        |                              |                    | -                    |                        |                          |                    |                          |                            |                                                   |               | ٠.  |