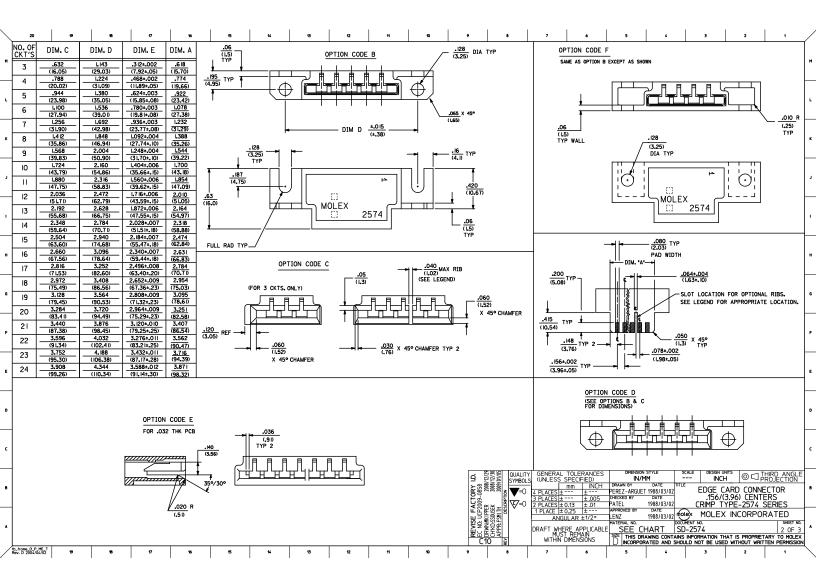

## This document was generated on 06/04/2010 PLEASE CHECK WWW.MOLEX.COM FOR LATEST PART INFORMATION

| Part Number:                                                 | <u>0009017224</u>                                                                                                                                                  |                                      |                                                    |
|--------------------------------------------------------------|--------------------------------------------------------------------------------------------------------------------------------------------------------------------|--------------------------------------|----------------------------------------------------|
| Status:                                                      | Active                                                                                                                                                             |                                      |                                                    |
| Overview:                                                    | edge_card_connectors                                                                                                                                               |                                      |                                                    |
| Description:                                                 | 3.96mm (.156") Pitch KK® Crimp Housing, Edge Card Connector, Single-Sided,<br>Surface Mount, Polarized, With Flange, 22 Circuits, Rib between 5 & 6, 11 & 12, 16 & |                                      |                                                    |
|                                                              |                                                                                                                                                                    |                                      |                                                    |
|                                                              | 17                                                                                                                                                                 |                                      |                                                    |
|                                                              |                                                                                                                                                                    |                                      |                                                    |
| Documents:                                                   |                                                                                                                                                                    |                                      |                                                    |
|                                                              |                                                                                                                                                                    | Backgring Specification (DDE)        |                                                    |
| <u>3D Model</u>                                              |                                                                                                                                                                    | Packaging Specification (PDF)        | Series                                             |
| Drawing (PDF)                                                |                                                                                                                                                                    | RoHS Certificate of Compliance (PDF) | image - Reference only                             |
| Agency Certificat                                            | ion                                                                                                                                                                |                                      |                                                    |
| UL                                                           |                                                                                                                                                                    | E29179                               | EU RoHS China RoHS                                 |
|                                                              |                                                                                                                                                                    |                                      | ELV and RoHS                                       |
| General                                                      |                                                                                                                                                                    |                                      | Compliant                                          |
| Product Family                                               |                                                                                                                                                                    | Edge Card Connectors                 | REACH SVHC                                         |
| Series                                                       |                                                                                                                                                                    | 2574                                 | Contains SVHC: No                                  |
| Component Type                                               |                                                                                                                                                                    | Edgecard to Wire                     | Halogen-Free                                       |
| Overview                                                     |                                                                                                                                                                    | edge_card_connectors                 | Status                                             |
| Product Name                                                 |                                                                                                                                                                    | Edge Card, KK®                       | Not Reviewed                                       |
| 1 Toddot Hame                                                |                                                                                                                                                                    |                                      | Need more information on product                   |
| Physical                                                     |                                                                                                                                                                    |                                      | environmental compliance?                          |
| Circuits (Loaded)                                            |                                                                                                                                                                    | 22                                   |                                                    |
| Circuits (maximum)                                           |                                                                                                                                                                    | 22                                   | Email productcompliance@molex.com                  |
| Circuits Detail                                              |                                                                                                                                                                    | All Signal                           | For a multiple part number RoHS Certificate c      |
| Color - Resin                                                |                                                                                                                                                                    | Natural                              | Compliance, <u>click here</u>                      |
| Durability (mating cycles max)                               |                                                                                                                                                                    | 25                                   |                                                    |
| Entry Angle                                                  |                                                                                                                                                                    | Vertical (Top Entry)                 | Please visit the <u>Contact Us</u> section for any |
| Flammability                                                 |                                                                                                                                                                    | 94V-2                                | non-product compliance questions.                  |
| Keying to Mating Part                                        |                                                                                                                                                                    | Yes                                  |                                                    |
| Material - Plating Mati                                      |                                                                                                                                                                    | n/a                                  |                                                    |
| Material - Resin                                             |                                                                                                                                                                    | Nylon                                |                                                    |
| PCB Retention                                                |                                                                                                                                                                    | None                                 | Search Parts in this Series                        |
| PCB Thickness Recommended (in)                               |                                                                                                                                                                    | 0.062 ln                             | 2574Series                                         |
| PCB Thickness Recor                                          |                                                                                                                                                                    | 1.60 mm                              |                                                    |
| Packaging Type                                               |                                                                                                                                                                    | Bag                                  | Mates With                                         |
| Panel Mount                                                  |                                                                                                                                                                    | With Flange                          | PCB, 1.6mm (0.62") max. thickness                  |
| Pitch - Mating Interface (in)                                |                                                                                                                                                                    | 0.156 In                             |                                                    |
| Pitch - Mating Interface (mm)                                |                                                                                                                                                                    | 3.96 mm                              |                                                    |
| Polarized to Mating Part                                     |                                                                                                                                                                    | Yes                                  |                                                    |
| Temperature Range -                                          | Operating                                                                                                                                                          | 0℃ to +75℃                           | 2878 Terminals, 2478 Terminals, 2578               |
| Termination Interface: Style                                 |                                                                                                                                                                    | N/A                                  | Terminals, Bifurcated                              |
| Electrical                                                   |                                                                                                                                                                    |                                      |                                                    |
|                                                              | or Contact                                                                                                                                                         |                                      |                                                    |
| Current - Maximum pe<br>Voltage - Maximum                    |                                                                                                                                                                    | 4.25A, 4.5A, 4.75A, 4A, 5A<br>250V   |                                                    |
| 0                                                            |                                                                                                                                                                    |                                      |                                                    |
| Material Info                                                |                                                                                                                                                                    |                                      |                                                    |
| Old Part Number                                              |                                                                                                                                                                    | 2574-22B12                           |                                                    |
|                                                              | ing Numbers                                                                                                                                                        |                                      |                                                    |
| <b>Reference - Draw</b>                                      |                                                                                                                                                                    | PK-2574-001                          |                                                    |
| Reference - Draw<br>Packaging Specificatio                   | ЛI                                                                                                                                                                 |                                      |                                                    |
| Reference - Draw<br>Packaging Specification<br>Sales Drawing |                                                                                                                                                                    | SD-2574                              |                                                    |