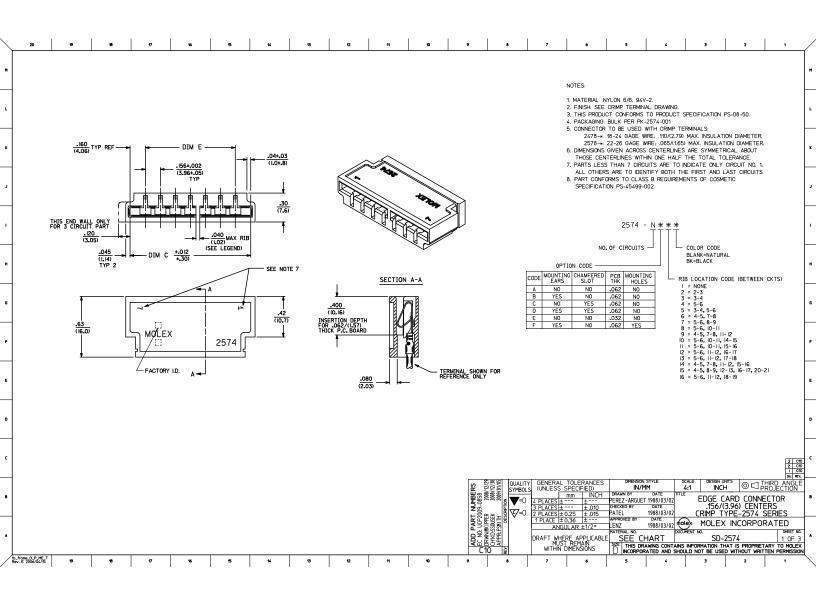

## This document was generated on 06/04/2010 PLEASE CHECK WWW.MOLEX.COM FOR LATEST PART INFORMATION

| Part Number:                                                 | <u>0009017224</u>                                                                                                                                                  |                                      |                                                    |
|--------------------------------------------------------------|--------------------------------------------------------------------------------------------------------------------------------------------------------------------|--------------------------------------|----------------------------------------------------|
| Status:                                                      | Active                                                                                                                                                             |                                      |                                                    |
| Overview:                                                    | edge_card_connectors                                                                                                                                               |                                      |                                                    |
| Description:                                                 | 3.96mm (.156") Pitch KK® Crimp Housing, Edge Card Connector, Single-Sided,<br>Surface Mount, Polarized, With Flange, 22 Circuits, Rib between 5 & 6, 11 & 12, 16 & |                                      |                                                    |
|                                                              |                                                                                                                                                                    |                                      |                                                    |
|                                                              | 17                                                                                                                                                                 |                                      |                                                    |
|                                                              |                                                                                                                                                                    |                                      |                                                    |
| Documents:                                                   |                                                                                                                                                                    |                                      |                                                    |
|                                                              |                                                                                                                                                                    | Backgring Specification (DDE)        |                                                    |
| <u>3D Model</u>                                              |                                                                                                                                                                    | Packaging Specification (PDF)        | Series                                             |
| Drawing (PDF)                                                |                                                                                                                                                                    | RoHS Certificate of Compliance (PDF) | image - Reference only                             |
| Agency Certificat                                            | ion                                                                                                                                                                |                                      |                                                    |
| UL                                                           |                                                                                                                                                                    | E29179                               | EU RoHS China RoHS                                 |
|                                                              |                                                                                                                                                                    |                                      | ELV and RoHS                                       |
| General                                                      |                                                                                                                                                                    |                                      | Compliant                                          |
| Product Family                                               |                                                                                                                                                                    | Edge Card Connectors                 | REACH SVHC                                         |
| Series                                                       |                                                                                                                                                                    | 2574                                 | Contains SVHC: No                                  |
| Component Type                                               |                                                                                                                                                                    | Edgecard to Wire                     | Halogen-Free                                       |
| Overview                                                     |                                                                                                                                                                    | edge_card_connectors                 | Status                                             |
| Product Name                                                 |                                                                                                                                                                    | Edge Card, KK®                       | Not Reviewed                                       |
| 1 Toddot Hame                                                |                                                                                                                                                                    |                                      | Need more information on product                   |
| Physical                                                     |                                                                                                                                                                    |                                      | environmental compliance?                          |
| Circuits (Loaded)                                            |                                                                                                                                                                    | 22                                   |                                                    |
| Circuits (maximum)                                           |                                                                                                                                                                    | 22                                   | Email productcompliance@molex.com                  |
| Circuits Detail                                              |                                                                                                                                                                    | All Signal                           | For a multiple part number RoHS Certificate c      |
| Color - Resin                                                |                                                                                                                                                                    | Natural                              | Compliance, <u>click here</u>                      |
| Durability (mating cycles max)                               |                                                                                                                                                                    | 25                                   |                                                    |
| Entry Angle                                                  |                                                                                                                                                                    | Vertical (Top Entry)                 | Please visit the <u>Contact Us</u> section for any |
| Flammability                                                 |                                                                                                                                                                    | 94V-2                                | non-product compliance questions.                  |
| Keying to Mating Part                                        |                                                                                                                                                                    | Yes                                  |                                                    |
| Material - Plating Mati                                      |                                                                                                                                                                    | n/a                                  |                                                    |
| Material - Resin                                             |                                                                                                                                                                    | Nylon                                |                                                    |
| PCB Retention                                                |                                                                                                                                                                    | None                                 | Search Parts in this Series                        |
| PCB Thickness Recommended (in)                               |                                                                                                                                                                    | 0.062 ln                             | 2574Series                                         |
| PCB Thickness Recor                                          |                                                                                                                                                                    | 1.60 mm                              |                                                    |
| Packaging Type                                               |                                                                                                                                                                    | Bag                                  | Mates With                                         |
| Panel Mount                                                  |                                                                                                                                                                    | With Flange                          | PCB, 1.6mm (0.62") max. thickness                  |
| Pitch - Mating Interface (in)                                |                                                                                                                                                                    | 0.156 In                             |                                                    |
| Pitch - Mating Interface (mm)                                |                                                                                                                                                                    | 3.96 mm                              |                                                    |
| Polarized to Mating Part                                     |                                                                                                                                                                    | Yes                                  |                                                    |
| Temperature Range -                                          | Operating                                                                                                                                                          | 0℃ to +75℃                           | 2878 Terminals, 2478 Terminals, 2578               |
| Termination Interface: Style                                 |                                                                                                                                                                    | N/A                                  | Terminals, Bifurcated                              |
| Electrical                                                   |                                                                                                                                                                    |                                      |                                                    |
|                                                              | or Contact                                                                                                                                                         |                                      |                                                    |
| Current - Maximum pe<br>Voltage - Maximum                    |                                                                                                                                                                    | 4.25A, 4.5A, 4.75A, 4A, 5A<br>250V   |                                                    |
| 0                                                            |                                                                                                                                                                    |                                      |                                                    |
| Material Info                                                |                                                                                                                                                                    |                                      |                                                    |
| Old Part Number                                              |                                                                                                                                                                    | 2574-22B12                           |                                                    |
|                                                              | ing Numbers                                                                                                                                                        |                                      |                                                    |
| <b>Reference - Draw</b>                                      |                                                                                                                                                                    | PK-2574-001                          |                                                    |
| Reference - Draw<br>Packaging Specificatio                   | ЛI                                                                                                                                                                 |                                      |                                                    |
| Reference - Draw<br>Packaging Specification<br>Sales Drawing |                                                                                                                                                                    | SD-2574                              |                                                    |