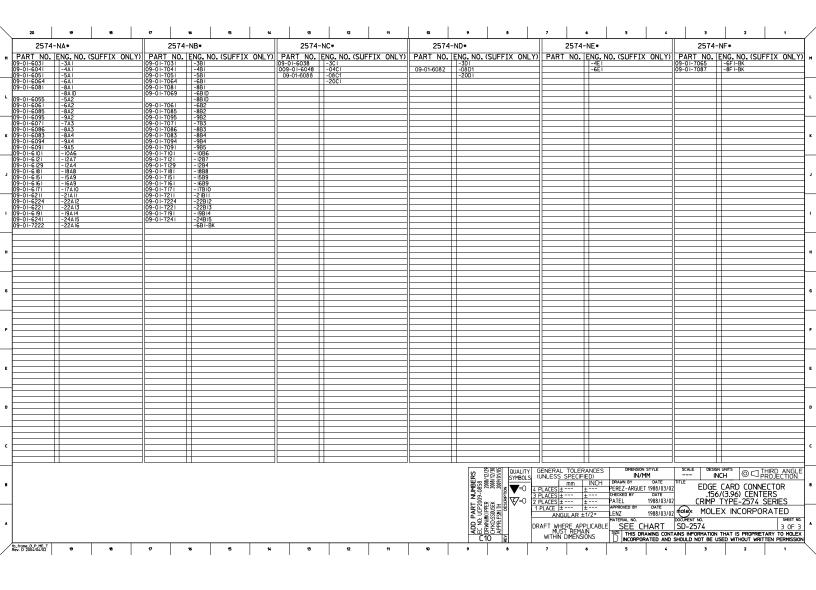

## This document was generated on 06/04/2010 PLEASE CHECK WWW.MOLEX.COM FOR LATEST PART INFORMATION

| Part Number:                                                 | <u>0009017224</u>                                                                                                                                                  |                                      |                                                    |
|--------------------------------------------------------------|--------------------------------------------------------------------------------------------------------------------------------------------------------------------|--------------------------------------|----------------------------------------------------|
| Status:                                                      | Active                                                                                                                                                             |                                      |                                                    |
| Overview:                                                    | edge_card_connectors                                                                                                                                               |                                      |                                                    |
| Description:                                                 | 3.96mm (.156") Pitch KK® Crimp Housing, Edge Card Connector, Single-Sided,<br>Surface Mount, Polarized, With Flange, 22 Circuits, Rib between 5 & 6, 11 & 12, 16 & |                                      |                                                    |
|                                                              |                                                                                                                                                                    |                                      |                                                    |
|                                                              | 17                                                                                                                                                                 |                                      |                                                    |
|                                                              |                                                                                                                                                                    |                                      |                                                    |
| Documents:                                                   |                                                                                                                                                                    |                                      |                                                    |
|                                                              |                                                                                                                                                                    | Backgring Specification (DDE)        |                                                    |
| <u>3D Model</u>                                              |                                                                                                                                                                    | Packaging Specification (PDF)        | Series                                             |
| Drawing (PDF)                                                |                                                                                                                                                                    | RoHS Certificate of Compliance (PDF) | image - Reference only                             |
| Agency Certificat                                            | ion                                                                                                                                                                |                                      |                                                    |
| UL                                                           |                                                                                                                                                                    | E29179                               | EU RoHS China RoHS                                 |
|                                                              |                                                                                                                                                                    |                                      | ELV and RoHS                                       |
| General                                                      |                                                                                                                                                                    |                                      | Compliant                                          |
| Product Family                                               |                                                                                                                                                                    | Edge Card Connectors                 | REACH SVHC                                         |
| Series                                                       |                                                                                                                                                                    | 2574                                 | Contains SVHC: No                                  |
| Component Type                                               |                                                                                                                                                                    | Edgecard to Wire                     | Halogen-Free                                       |
| Overview                                                     |                                                                                                                                                                    | edge_card_connectors                 | Status                                             |
| Product Name                                                 |                                                                                                                                                                    | Edge Card, KK®                       | Not Reviewed                                       |
| 1 Toddot Hame                                                |                                                                                                                                                                    |                                      | Need more information on product                   |
| Physical                                                     |                                                                                                                                                                    |                                      | environmental compliance?                          |
| Circuits (Loaded)                                            |                                                                                                                                                                    | 22                                   |                                                    |
| Circuits (maximum)                                           |                                                                                                                                                                    | 22                                   | Email productcompliance@molex.com                  |
| Circuits Detail                                              |                                                                                                                                                                    | All Signal                           | For a multiple part number RoHS Certificate c      |
| Color - Resin                                                |                                                                                                                                                                    | Natural                              | Compliance, <u>click here</u>                      |
| Durability (mating cycles max)                               |                                                                                                                                                                    | 25                                   |                                                    |
| Entry Angle                                                  |                                                                                                                                                                    | Vertical (Top Entry)                 | Please visit the <u>Contact Us</u> section for any |
| Flammability                                                 |                                                                                                                                                                    | 94V-2                                | non-product compliance questions.                  |
| Keying to Mating Part                                        |                                                                                                                                                                    | Yes                                  |                                                    |
| Material - Plating Mati                                      |                                                                                                                                                                    | n/a                                  |                                                    |
| Material - Resin                                             |                                                                                                                                                                    | Nylon                                |                                                    |
| PCB Retention                                                |                                                                                                                                                                    | None                                 | Search Parts in this Series                        |
| PCB Thickness Recommended (in)                               |                                                                                                                                                                    | 0.062 ln                             | 2574Series                                         |
| PCB Thickness Recor                                          |                                                                                                                                                                    | 1.60 mm                              |                                                    |
| Packaging Type                                               |                                                                                                                                                                    | Bag                                  | Mates With                                         |
| Panel Mount                                                  |                                                                                                                                                                    | With Flange                          | PCB, 1.6mm (0.62") max. thickness                  |
| Pitch - Mating Interface (in)                                |                                                                                                                                                                    | 0.156 In                             |                                                    |
| Pitch - Mating Interface (mm)                                |                                                                                                                                                                    | 3.96 mm                              |                                                    |
| Polarized to Mating Part                                     |                                                                                                                                                                    | Yes                                  |                                                    |
| Temperature Range -                                          | Operating                                                                                                                                                          | 0℃ to +75℃                           | 2878 Terminals, 2478 Terminals, 2578               |
| Termination Interface: Style                                 |                                                                                                                                                                    | N/A                                  | Terminals, Bifurcated                              |
| Electrical                                                   |                                                                                                                                                                    |                                      |                                                    |
|                                                              | or Contact                                                                                                                                                         |                                      |                                                    |
| Current - Maximum pe<br>Voltage - Maximum                    |                                                                                                                                                                    | 4.25A, 4.5A, 4.75A, 4A, 5A<br>250V   |                                                    |
| 0                                                            |                                                                                                                                                                    |                                      |                                                    |
| Material Info                                                |                                                                                                                                                                    |                                      |                                                    |
| Old Part Number                                              |                                                                                                                                                                    | 2574-22B12                           |                                                    |
|                                                              | ing Numbers                                                                                                                                                        |                                      |                                                    |
| <b>Reference - Draw</b>                                      |                                                                                                                                                                    | PK-2574-001                          |                                                    |
| Reference - Draw<br>Packaging Specificatio                   | ЛI                                                                                                                                                                 |                                      |                                                    |
| Reference - Draw<br>Packaging Specification<br>Sales Drawing |                                                                                                                                                                    | SD-2574                              |                                                    |