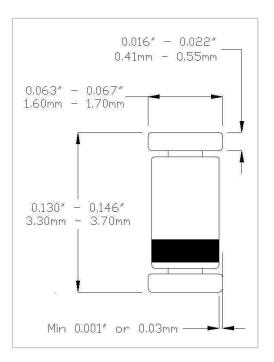

## **DESIGN DATA**

- Case: Hermetically sealed glass package
- Lead Material: Copper clad steel
- Lead Finish: Tin/Lead
- Marking: Blue body coat
- Polarity: Cathode end is banded.