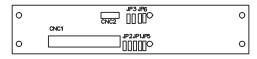

| CNC1 Pin Assignment<br>Connector : JST B12B-XH-A |                      |  |
|--------------------------------------------------|----------------------|--|
| pin #                                            | description          |  |
| 12                                               | no connection        |  |
| 11                                               | OSD Select UP        |  |
| 10                                               | OSD Select Down      |  |
| 9                                                | OSD Plus/Right       |  |
| 8                                                | OSD Minus/Left       |  |
| 7                                                | OSD Menu             |  |
| 6                                                | Ground               |  |
| 5                                                | Backlight Brightness |  |
|                                                  | VR pin B             |  |
| 4                                                | Backlight Brightness |  |
|                                                  | VR pin WIP           |  |
| 3                                                | Backlight Brightness |  |
|                                                  | -                    |  |
| 2                                                | Power Switch B       |  |
| 1                                                | Power Switch A       |  |

| CNC2 Pin assignment<br>Connector : Hirose DF13—9F |                           |
|---------------------------------------------------|---------------------------|
| pin #                                             | description               |
| 9                                                 | Ground                    |
| 8                                                 | Adjust Down/Decrease/Left |
| 7                                                 | Adjust Up/Increase/Right  |
| 6                                                 | Select Down               |
| 5                                                 | Select Up                 |
| 4                                                 | Ground                    |
| 3                                                 | No connection             |
| 2                                                 | No connection             |
| 1                                                 | Power On/Off              |

Jumper setting:

JP1: SWAP DEC/INC SWITCH 1-2,3-4 closed : NORMAL 1-3,2-4 closed : SWAPPED

JP2: SWAP SEL UP/DN SWITCH 1-2,3-4 closed: NORMAL 1-3,2-4 closed: SWAPPED

JP3: SWAP BRIGHTNESS INC/DEC SWITCH

1-2,3-4 closed : NORMAL 1-3,2-4 closed : SWAPPED

JP5 : 1-2 closed : Disable On/Off power button control Open : Enable On/Off power button control(Default)

JP6: 1-2 closed: Default power on (JP5 set open) 3-4 closed: Defalt power off (JP5 set open)

Date: 22 SEPT 2010