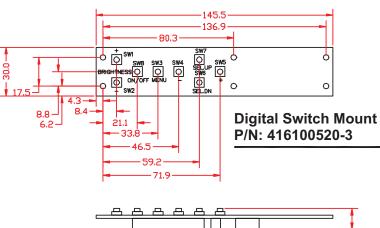

## Kit 60110-3 OSD KIT

**OSD** cable P/N 420680260-3 (12 way) 150mm

Kit 60110-3 includes:

- 1) Digital OSD switch mount P/N 416100520-3 2) OSD cable,150mm P/N 420680260-3

NOTE:

- All dimensions are in mm
- Digital Switch Mount P/N 416100520-3 can operate under 12VDC/24VDC power input environment