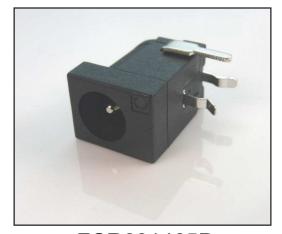

FCR681465 DC10L Solder Tag

FCR681465P DC10LP 90° PCB Mounting

For further information, contact: sales@cliffuk.co.uk