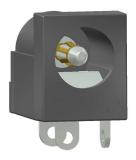

## DC10L DUAL DC SOCKET Accepts 2.1mm & 2.5mm Plugs

Unique patented design ensures superior contact for both 2.1mm & 2.5mm plugs

- Rated 5 Amps at 12 Volts.
- Body material is PBT for superior temperature characteristics.
- Contacts are Copper alloy / Tin plated.
- Available in 90° PCB mounting or Solder tag / Chassis mounting.
- RoHS compliant.
- UK Patent No: 2447648, USA Patent No: 7648380

FCR681465 DC10L Solder Tag

FCR681465P DC10LP 90° PCB Mounting

For further information, contact: sales@cliffuk.co.uk