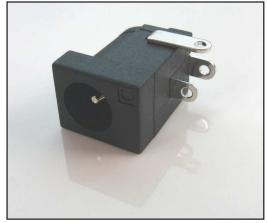

FCR681465 DC10L Solder Tag

FCR681465P DC10LP 90° PCB Mounting

For further information, contact: sales@cliffuk.co.uk