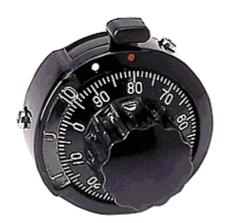

#### **MD30 Concentric Turns Counting Dial**

- Counts up to 10 turns.
- Black Aluminum Housing. Black Nylon Knob.
- Numbers are White on Black Background.
- Positive brake with red and green position indicators
- Diameter 1.22"; Extension from Panel .914"