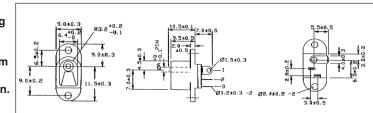

## **DC Power Connectors**

DC-13 panel mounting pin / ring type with switch. Rated 12V / 5A. DC-13A with 2.1mm dia. pin. DC-13B with 2.5mm dia. pin. DC-13A (FC681492) DC-13B (FC681493)

Please note we can also supply DC Plugs moulded onto cable as custom products.