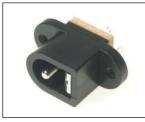

## **DC Power Connectors**

DC-13 panel mounting pin / ring type with switch. Rated 12V / 5A. DC-13A with 2.1mm dia. pin. DC-13B with 2.5mm dia. pin. DC-13A (FC681492) DC-13B (FC681493)

Please note we can also supply DC Plugs moulded onto cable as custom products.