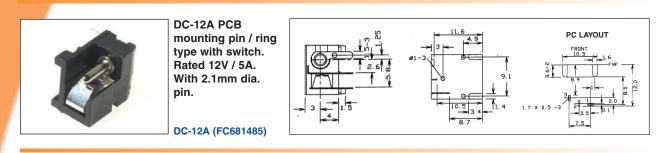

## **CLIFF** DC Power Connectors

The **CLIFF**<sup>®</sup> range of DC Power Connectors comprise several different models for chassis mounting and horizontal or vertical PCB mounting. Our products are manufactured to strict quality and performance standards and incorporate a tough durable UL 94V-0 body. The standard colour is Black and some models are available with a choice of pin diameters and switched contacts. Typical applications include portable equipment of all types, signal processors, power supplies etc.