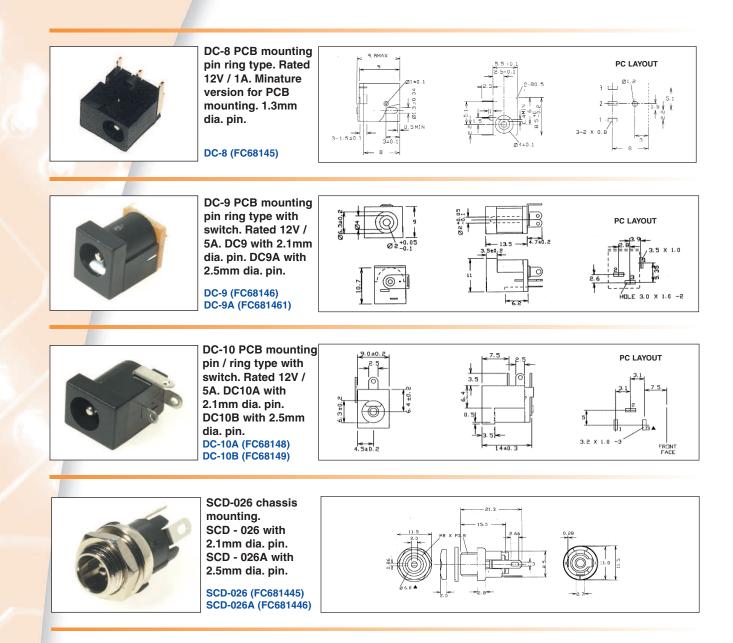

## **CLIFF** DC Power Connectors

The **CLIFF**<sup>®</sup> range of DC Power Connectors comprise several different models for chassis mounting and horizontal or vertical PCB mounting. Our products are manufactured to strict quality and performance standards and incorporate a tough durable UL 94V-0 body. The standard colour is Black and some models are available with a choice of pin diameters and switched contacts. Typical applications include portable equipment of all types, signal processors, power supplies etc.