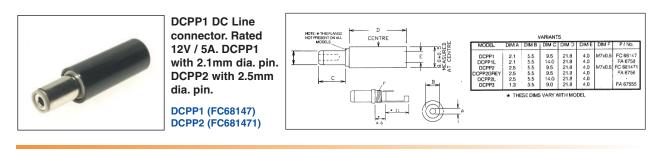

## **DC Power Connectors**

DC-13 panel mounting pin / ring type with switch. Rated 12V / 5A. DC-13A with 2.1mm dia. pin. DC-13B with 2.5mm dia. pin. DC-13A (FC681492) DC-13B (FC681493)

Please note we can also supply DC Plugs moulded onto cable as custom products.