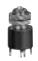

# Manually operated switches

# Standard microswitch 83 129 0



### General specifications Layout



### Function C/O (changeover)

Connections W2 solder Approvals: UL - CSA on request

### Electrical characteristics Assigned working current Ie : 0.5 A - Ue : 250 V

Thermal current : 8.5 A

### Operating curve

Number of operations



## **Mounting - Operation**

See basic technical concepts on page 2/4.

# Types Momentary action 83 129 5 Protection against electric shocks to IEC 536 and NF 20030 Class I

| i fotootion againet electric electric to ize eee and itil zecce |             |
|-----------------------------------------------------------------|-------------|
| Presentation                                                    |             |
| Threaded barrel nickel brass                                    | •           |
| Black dural button