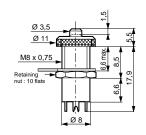

# Types Momentary action 83 129 5 Protection against electric shocks to IEC 536 and NF 20030 Class I

| i fotootion againet electric electric to ize eee and itil zecce |             |
|-----------------------------------------------------------------|-------------|
| Presentation                                                    |             |
| Threaded barrel nickel brass                                    | •           |
| Black dural button                                              | •           |
| Chrome-plated nut                                               | •           |
| Mechanical characteristics                                      |             |
| Mechanical durability of operating device (operating cycles)    | <b>10</b> ⁵ |
| Weight                                                          | 5.5         |
| Dimensions                                                      |             |

Dimensions

83 129 5

1

| Other information | To order, specify :                                                                                                  |  |
|-------------------|----------------------------------------------------------------------------------------------------------------------|--|
|                   |                                                                                                                      |  |
|                   |                                                                                                                      |  |
|                   | Standard products,<br>non stocked     Type       Example : manually operated switch - momentary action 83 129 5 - W2 |  |