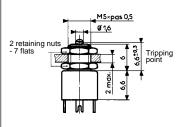

## Mounting - Operation

4

See basic technical concepts on page 1/8

|                                   |         |            | 83 129 0        |
|-----------------------------------|---------|------------|-----------------|
| Features                          |         |            | Threaded barrel |
| Electrical characteristics        |         |            |                 |
| Current rating at 250 V           | Nominal | А          | 0.5             |
|                                   | Thermal | А          | 8.5             |
| Mechanical characteristics*       |         |            |                 |
| Operating force - max.            |         | N cm       | 1.7             |
| Release force - min.              |         | N cm       | 0.4             |
| Permitted overtravel force - max. |         | N cm       | 4.5             |
| Rest position - max.              |         | mm         | 7               |
| Tripping point                    |         | mm         | 6.6 ±0.3        |
| Differential travel               |         | mm         | 0.015 -> 0.05   |
| Overtravel - min.                 |         | mm         | 0.15            |
| Ambient operating temperature     |         | C          | -40 +100        |
| Mechanical durability             |         | Operations | 10 <sup>₅</sup> |
| Contact gap                       |         | mm         | 0.15            |
| Weight                            |         | g          | 1.3             |

### Dimensions

| Other information                                | To order, specify :                                                      |
|--------------------------------------------------|--------------------------------------------------------------------------|
| For other fixings and levers, please consult us. |                                                                          |
|                                                  | Standard products,<br>non stocked Part No<br>Example : 83 129 0 - I - W2 |