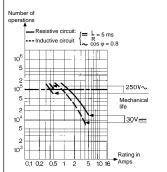

# General specifications Layout



### Components

- Material
- Case : glass-filled diallyl-phthalate resin
- Contacts : pure silver
  Threaded barrel : nickel brass
- Approvals: UL/CSA on request

#### Approvals. OL/COA on reque

# **Operating curve**



## Mounting - Operation

4

See basic technical concepts on page 1/8

|                                   |         |            | 83 129 0        |
|-----------------------------------|---------|------------|-----------------|
| Features                          |         |            | Threaded barrel |
| Electrical characteristics        |         |            |                 |
| Current rating at 250 V           | Nominal | А          | 0.5             |
|                                   | Thermal | А          | 8.5             |
| Mechanical characteristics*       |         |            |                 |
| Operating force - max.            |         | N cm       | 1.7             |
| Release force - min.              |         | N cm       | 0.4             |
| Permitted overt