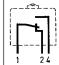

# General specifications Layout



### Components

- Material
- Case : glass-filled diallyl-phthalate resin
- Contacts : pure silver
  Threaded barrel : nickel brass
- Approvals: UL/CSA on request

#### Approvals. OL/COA on reque

# **Operating curve**



## Mounting - Operation

4

See basic technical concepts on page 1/8

|                                   |         |            | 83 129 0        |
|-----------------------------------|---------|------------|-----------------|
| Features                          |         |            | Threaded barrel |
| Electrical characteristics        |         |            |                 |
| Current rating at 250 V           | Nominal | А          | 0.5             |
|                                   | Thermal | А          | 8.5             |
| Mechanical characteristics*