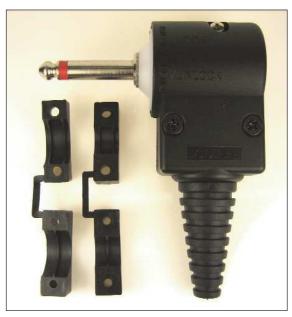

## **CLIFFCON JUMBO JACK**

Mono Straight Type - CL2075 Stereo Straight Type - CL2075S

Mono 90° Type - CL2076 Stereo 90°Type - CL2076S

Cliffcon Jumbojack offers a solution to the problem of connecting large section cables to conventional 1/4" jack plugs.

Cliffcon Jumbojack addresses this problem. It allows large  $\varnothing$  cable to be connected to conventional  $\frac{1}{4}$ " jack plug contacts, and has large / secure screw type cable clamps, to keep the cable in place. The cable grommet is useable for  $\varnothing 8$ mm. For up to  $\varnothing 15$ mm, discard the grommet.