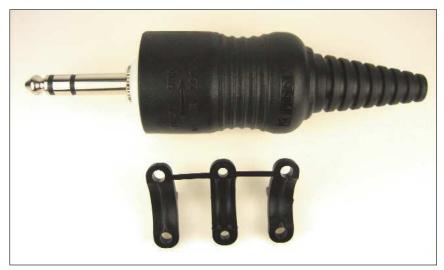

## **CLIFFCON JUMBO JACK**

Mono Straight Type - CL2075 Stereo Straight Type - CL2075S

Mono 90° Type - CL2076 Stereo 90°Type - CL2076S

Cliffcon Jumbojack offers a solution to the problem of connecting large section cables to conventional 1/4" jack plugs.

Cliffcon Jumbojack addresses this problem. It allows large  $\varnothing$  cable to be connected to conventional  $\frac{1}{4}$ " jack plug contacts, and has large / secure screw type cable clamps, to keep the cable in place. The cable grommet is useable for  $\varnothing 8$ mm. For up to  $\varnothing 15$ mm, discard the grommet.