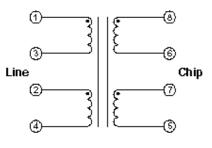

# **ADSL Transformer<SMD Type: CEP Series>**

# Type: CEP711

### **◆** Product Description

- 8.5×8.1mm Max. (L×W),12.0mm Max. height.
- In addition to the typical versions of parameters shown here, custom parameters are available to meet your exact requirement.

#### **♦** Feature

- · VDSL line transformer.
- · Ideally used in VDSL2 CO equipments.
- · Approved by Broadcom and Conexant.
- · RoHS Compliance









### **♦** Land Pattern (mm)



# **♦** Schematics (Bottom)



## **♦**Specification

| Part No. | Inductance<br>( µ H) | Turns ratio | THD (dB) (TYP.)  | Insulation | Application |
|----------|----------------------|-------------|------------------|------------|-------------|
| J10200   | 1090 ±10%            | 0.90:1      | -75dB(25K, 2.0V) | basic      | VDSL2 CO    |
| J10208   | 420 ±10%             | 1.2:1       | -80dB(30K, 1.4V) | basic      | VDSL2 CO    |