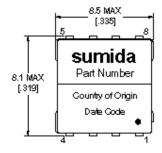

### **◆** Product Description

- 8.5×8.1mm Max. (L×W),12.0mm Max. height.
- In addition to the typical versions of parameters shown here, custom parameters are available to meet your exact requirement.