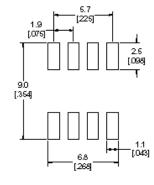

# **ADSL Transformer<SMD Type: CEP Series>**

# Type: CEP711

### **◆** Product Description

- 8.5×8.1mm Max. (L×W),12.0mm Max. height.
- In addition to the typical versions of parameters shown here, custom parameters are available to meet your exact requirement.

#### **♦** Feature

- · VDSL line transformer.
- · Ideally used in VDSL2 CO equipments.
- · Approved by Broadcom and Conexant.
- · RoHS Compliance









### **♦** Land Pattern (mm)



# **♦** Schematics (Bottom)



## **♦**Specification

| Part No. | Inductance<br>( µ H) | Turns ratio | THD (dB) (TYP.)  | Insulation | Application |
|----------|----------------------|-------------|------------------|------------|-------------|
| J10200   | 1090 ±10%            | 0.90:1      | -75dB(25K, 2.0V) | basic      | VDSL2 CO    |
| J10208   | 420 ±10%             | 1.2:1       | -80dB(30K, 1.4V) | basic      | VDSL2 CO    |