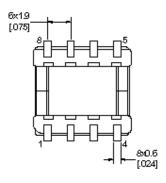

# **ADSL Transformer<SMD Type: CEP Series>**

# Type: CEP711

### **◆** Product Description

- 8.5×8.1mm Max. (L×W),12.0mm Max. height.
- In addition to the typical versions of parameters shown here, custom parameters are available to meet your exact requirement.

#### **♦** Feature

- · VDSL line transformer.
- · Ideally used in VDSL2 CO equipments.
- · Approved by Broadcom and Conexant.
- · RoHS Compliance









### **♦** Land Pattern (mm)



# **♦** Schematics (Bottom)



## **♦**Specification

| Part No. | Inductance<br>( µ H) | Turns ratio | THD (dB) (TYP.)  | Insulation | Application |
|----------|----------------------|-------------|------------------|------------|-------------|
| J10200   | 1090 ±10%            | 0.90:1      | -75dB(25K, 2.0V) | basic      | VDSL2 CO    |
| J10208   | 420 ±10%             | 1.2:1       | -80dB(30K, 1.4V) | basic      | VDSL2 CO    |