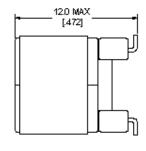

### **◆** Product Description

- 8.5×8.1mm Max. (L×W),12.0mm Max. height.
- In addition to the typical versions of parameters shown here, custom parameters are available to meet your exact requirement.