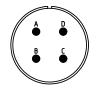

drawing for CUSTOMER ITT Corlife description CA3106E18-4SXB-F80 Plug, straight

Endbell with clamp and bushing AWG Crimp / Socket / Layout: 18-4

© All rights reserved. Reproduction or issue to third in any form page revision whatever is only permitted with written authorization of ITT Connon 1/1/1 392 12. Apr 11