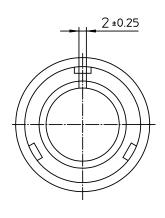

| NO. | MASSE / DIMENSIO |
|-----|------------------|
| А   | 36.5             |
| В1  | 14.3             |
| B2  | -                |
| С   | 68               |

| NO. | BESCHREIBUNG / DESCRIPTION              |
|-----|-----------------------------------------|
| 2   | ISOLIERKÖRPER BUCHSE / INSULATOR SOCKET |
| 3   | DICHTKÖRPER / GROMMET                   |
| 4   | ENDRING / ENDRING                       |
| 6   | KONTAKTBUCHSE / CONTACT SOCKET          |
| 7   | ZYLINDERGHÄUSE / BARREL                 |
| 9   | ÜBERWURFMUTTER / COUPLING NUT           |
| 10  | DICHTRING FRONT / FRONT SEALING RING    |
| 12  | ENDGEHÄUSE / ENDBELL                    |

drawing for CUSTOMER ITT Corlife description CA3106E18-4SXB-F80 Plug, straight

Endbell with clamp and bushing AWG Crimp / Socket / Layout: 18-4

© All rights reserved. Reproduction or issue to third in any form page revision whatever is only permitted with written authorization of ITT Connon 1/1/1 392 12. Apr 11