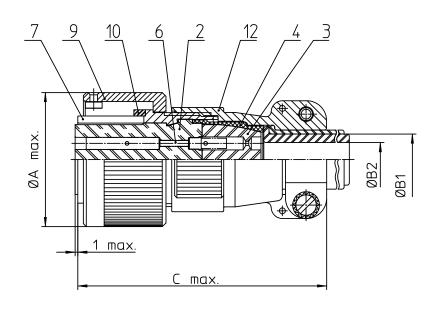

| NO. | MASSE / DIMENSIO |
|-----|------------------|
| А   | 36.5             |
| В1  | 14.3             |
| B2  | -                |
| С   | 68               |

| NO. | BESCHREIBUNG / DESCRIPTION              |
|-----|-----------------------------------------|
| 2   | ISOLIERKÖRPER BUCHSE / INSULATOR SOCKET |
| 3   | DICHTKÖRPER / GROMMET                   |
| 4   | ENDRING / ENDRING                       |
| 6   | KONTAKTBUCHSE / CONTACT SOCKET          |
| 7   | ZYLINDERGHÄUSE / BARREL                 |
| 9   | ÜBERWURFMUTTER / COUPLING NUT           |
| 10  | DICHTRING FRONT / FRONT SEALING RING    |
| 12  | ENDGEHÄUSE / ENDBELL                    |

Note: Due to an automatic nomenclature system, numbers generated may not be sequential.

Material Specification: Shell Material: Aluminium alloy
Shell Plating: Olive drab chromate over cadmium plating
Insulator Material: CR-Elastomere Contact Material: Copper alloy Contact Plating: Hard silver

drawing for CUSTOMER ITT Corlife description CA3106E18-4SXB-F80 Plug, straight

Endbell with clamp and bushing AWG Crimp / Socket / Layout: 18-4

© All rights reserved. Reproduction or issue to third in any form page revision whatever is only permitted with written authorization of ITT Connon 1/1/1 392 12. Apr 11