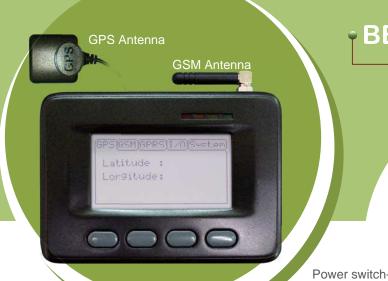

# BEMA103A

Automatic Vehicle Locator

LED Indicator

Micro-fit connector

#### **GPS Module Antenna**

- Support GPS module (with 50-channel receiver engine), and active antenna
- Support GGA / RMC / TXT / GLL / GSA / GSV / VTG message Sensitivity of tracking: -158~-160dBm

#### **System Indicators**

Low battery / Event occurred / GSM TX / GPS active

#### STN LCD Display

 Support 8-bit single scan 128 x 64 resolution monochrome STN LCD