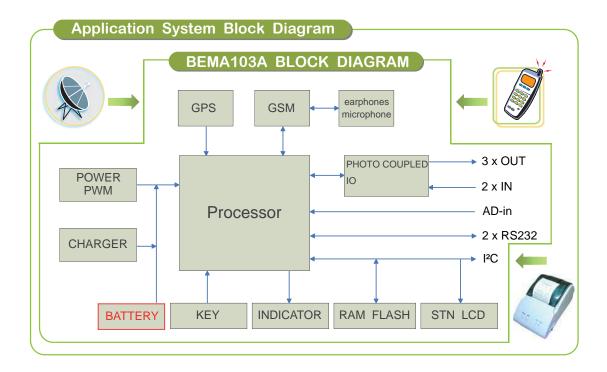

#### **Processor**

ARM 32-bit Cortex-M3 CPU

#### **GSM Module with Antenna**

- Tri-Band wireless module supporting 900 / 1800 / 1900MHz default (or 850 / 1800 / 1900MHz option)
- Support Voice / SMS / CS Data / GPRS mode
- Built-in TCP / IP with stack-speed design, for M2M application
- Support passive antenna
- Hand-free design (option)

#### **GPS Module Antenna**

- Support GPS module (with 50-channel receiver engine), and active antenna
- Support GGA / RMC / TXT / GLL / GSA / GSV / VTG message Sensitivity of tracking: -158~-160dBm

#### **External Connectors**

 Support 1 x power-in, 1 x AD-in, 1 x RS232, and 5 x IO ports on Micro-fit connector

• 5 photocoupler IO port (2 x input ports and 3 output ports, with external power support)

#### **Serial Ports**

 Support 1 x DMA-based operation three wired serial port, for update and system configuring

#### **Keypad / Touch panel Interface**

 Support one interface for 4 x 4 key-matrix or 4-wired resistive touch panel

#### STN LCD Display

 Support 8-bit single scan 128 x 64 resolution monochrome STN LCD

#### Battery Charger (option)

 Support +4.2V / 1400mAh polymer battery and Auto Battery Charger circuit

#### **Power Requirement**

 DC +9V~32V power requirement with short-circuit protection