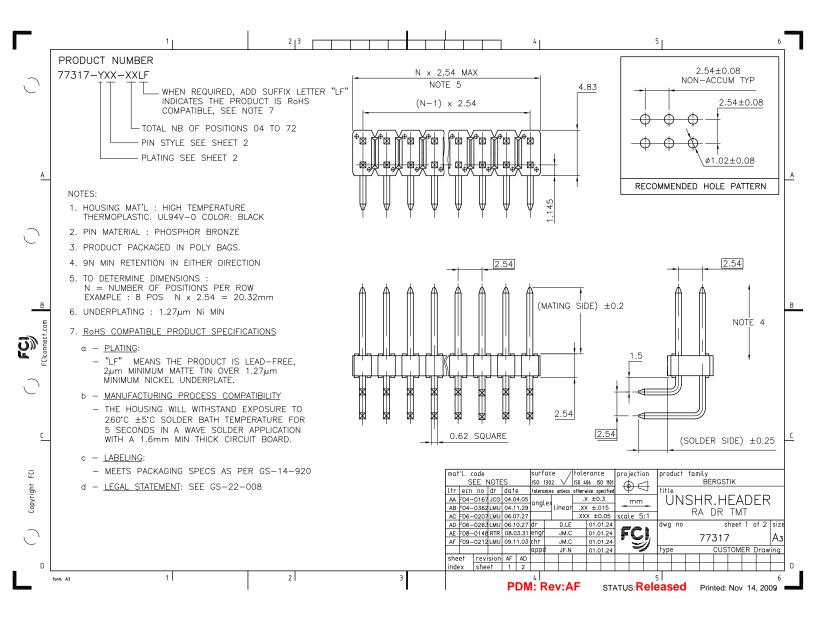

| Γ              | 1                                                                                                                                                                                                                                                                                                        | 2   3                                                                                                                                                                                                                        | 4 5 6                                                                                                                                                                                                                                                                                                                                                                                                                                                                                                                                                                                                                                                                                                                                                                                                                                                                                                                                                                                                                                                                                                                                                                                                                                                                                                                                                                                                                                                                                                                                                                                                                                                                                                                                                                                                                                                                                                                                                                                                                                                                                                                                                                                                                                                                                                                                                                                                                                                                                                                                                | 1 |
|----------------|----------------------------------------------------------------------------------------------------------------------------------------------------------------------------------------------------------------------------------------------------------------------------------------------------------|------------------------------------------------------------------------------------------------------------------------------------------------------------------------------------------------------------------------------|------------------------------------------------------------------------------------------------------------------------------------------------------------------------------------------------------------------------------------------------------------------------------------------------------------------------------------------------------------------------------------------------------------------------------------------------------------------------------------------------------------------------------------------------------------------------------------------------------------------------------------------------------------------------------------------------------------------------------------------------------------------------------------------------------------------------------------------------------------------------------------------------------------------------------------------------------------------------------------------------------------------------------------------------------------------------------------------------------------------------------------------------------------------------------------------------------------------------------------------------------------------------------------------------------------------------------------------------------------------------------------------------------------------------------------------------------------------------------------------------------------------------------------------------------------------------------------------------------------------------------------------------------------------------------------------------------------------------------------------------------------------------------------------------------------------------------------------------------------------------------------------------------------------------------------------------------------------------------------------------------------------------------------------------------------------------------------------------------------------------------------------------------------------------------------------------------------------------------------------------------------------------------------------------------------------------------------------------------------------------------------------------------------------------------------------------------------------------------------------------------------------------------------------------------|---|
| $\bigcirc$     | CATALOGUE RANGE   PLATING PIN STYLE MATING SOLDER   1/4/8 03 5.84 2.54   1/4/8 04 5.84 3.05   1/4/8 12 6.8 3.05                                                                                                                                                                                          | APPLICATION SPECIFIC   PLATING PIN STYLE MATING SOLDER   1/4/8 01 5.72 2.57   1/4/8 14 10 2.7   1/4/8 15 7 16.4                                                                                                              |                                                                                                                                                                                                                                                                                                                                                                                                                                                                                                                                                                                                                                                                                                                                                                                                                                                                                                                                                                                                                                                                                                                                                                                                                                                                                                                                                                                                                                                                                                                                                                                                                                                                                                                                                                                                                                                                                                                                                                                                                                                                                                                                                                                                                                                                                                                                                                                                                                                                                                                                                      |   |
| <u>A</u>       | PLATING<br>1 = 0.76µm GOLD/GXT ON CONTACT AREA<br>3.81µm TIN-LEAD ON TAIL<br>4 = 3.81µm TIN-LEAD ON CONTACT AREA<br>AND ON TAIL<br>8 = 0.38µm GOLD/GXT ON CONTACT AREA<br>3.81µm TIN-LEAD ON TAIL<br>- WHEN "LF" IS REQUIRED, 2µm MATTE<br>TIN OVER 1.27µm MIN NICKEL IS<br>PROVIDED INSTEAD OF TIN-LEAD | 1/4/8 16 7.8 13.5   1/4/8 17 7.48 1.6   1/4/8 18 8.80 2.90   1/4/8 19 2.60 2.60   PLATING 1 0.76µm GOLD/GXT ON   1 0.76µm GOLD/GXT ON CONTACT AREA   3.81µm TIN-LEAD ON TAIL AND ON TAIL   8 0.38µm GOLD/GXT ON CONTACT AREA | -<br>-<br>-<br>-                                                                                                                                                                                                                                                                                                                                                                                                                                                                                                                                                                                                                                                                                                                                                                                                                                                                                                                                                                                                                                                                                                                                                                                                                                                                                                                                                                                                                                                                                                                                                                                                                                                                                                                                                                                                                                                                                                                                                                                                                                                                                                                                                                                                                                                                                                                                                                                                                                                                                                                                     |   |
| FCLconnect.com |                                                                                                                                                                                                                                                                                                          | 3 = 0.35μm GOLD/EAD ON TAIL<br>3.81μm TIN-LEAD ON TAIL<br>- WHEN "LF" IS REQUIRED, 2μm MATTE<br>TIN OVER 1.27μm MIN NICKEL IS<br>PROVIDED INSTEAD OF TIN-LEAD                                                                | В                                                                                                                                                                                                                                                                                                                                                                                                                                                                                                                                                                                                                                                                                                                                                                                                                                                                                                                                                                                                                                                                                                                                                                                                                                                                                                                                                                                                                                                                                                                                                                                                                                                                                                                                                                                                                                                                                                                                                                                                                                                                                                                                                                                                                                                                                                                                                                                                                                                                                                                                                    | _ |
| Copyright FCI  |                                                                                                                                                                                                                                                                                                          | mat'l. code<br>SEE NOTES<br>Itr jecn na jar ja                                                                                                                                                                               | date tolerances unless otherwise specified title                                                                                                                                                                                                                                                                                                                                                                                                                                                                                                                                                                                                                                                                                                                                                                                                                                                                                                                                                                                                                                                                                                                                                                                                                                                                                                                                                                                                                                                                                                                                                                                                                                                                                                                                                                                                                                                                                                                                                                                                                                                                                                                                                                                                                                                                                                                                                                                                                                                                                                     |   |
|                | form. A3 1                                                                                                                                                                                                                                                                                               | x F04-0362LMU<br>AA F06-0261LMU<br>AC F08-0148 RTR<br>AD F09-0212LMU<br>AC F08-0148 RTR<br>AD F09-0212LMU<br>Sheet revision<br>index sheet<br>2 3                                                                            | 04.11.29<br>06.027<br>06.027<br>06.033 dr D.LE 01.01.24<br>01.01.24<br>01.01.24<br>01.01.24<br>01.01.24<br>01.01.24<br>01.01.24<br>01.01.24<br>01.01.24<br>01.01.24<br>01.01.24<br>01.01.24<br>01.01.24<br>01.01.24<br>01.01.24<br>01.01.24<br>01.01.24<br>01.01.24<br>01.01.24<br>01.01.24<br>01.01.24<br>01.01.24<br>01.01.24<br>01.01.24<br>01.01.24<br>01.01.24<br>01.01.24<br>01.01.24<br>01.01.24<br>01.01.24<br>01.01.24<br>01.01.24<br>01.01.24<br>01.01.24<br>01.01.24<br>01.01.24<br>01.01.24<br>01.01.24<br>01.01.24<br>01.01.24<br>01.01.24<br>01.01.24<br>01.01.24<br>01.01.24<br>01.01.24<br>01.01.24<br>01.01.24<br>01.01.24<br>01.01.24<br>01.01.24<br>01.01.24<br>01.01.24<br>01.01.24<br>01.01.24<br>01.01.24<br>01.01.24<br>01.01.24<br>01.01.24<br>01.01.24<br>01.01.24<br>01.01.24<br>01.01.24<br>01.01.24<br>01.01.24<br>01.01.24<br>01.01.24<br>01.01.24<br>01.01.24<br>01.01.24<br>01.01.24<br>01.01.24<br>01.01.24<br>01.01.24<br>01.01.24<br>01.01.24<br>01.01.24<br>01.01.24<br>01.01.24<br>01.01.24<br>01.01.24<br>01.01.24<br>01.01.24<br>01.01.24<br>01.01.24<br>01.01.24<br>01.01.24<br>01.01.24<br>01.01.24<br>01.01.24<br>01.01.24<br>01.01.24<br>01.01.24<br>01.01.24<br>01.01.24<br>01.01.24<br>01.01.24<br>01.01.24<br>01.01.24<br>01.01.24<br>01.01.24<br>01.01.24<br>01.01.24<br>01.01.24<br>01.01.24<br>01.01.24<br>01.01.24<br>01.01.24<br>01.01.24<br>01.01.24<br>01.01.24<br>01.01.24<br>01.01.24<br>01.01.24<br>01.01.24<br>01.01.24<br>01.01.24<br>01.01.24<br>01.01.24<br>01.01.24<br>01.01.24<br>01.01.24<br>01.01.24<br>01.01.24<br>01.01.24<br>01.01.24<br>01.01.24<br>01.01.24<br>01.01.24<br>01.01.24<br>01.01.24<br>01.01.24<br>01.01.24<br>01.01.24<br>01.01.24<br>01.01.24<br>01.01.24<br>01.01.24<br>01.01.24<br>01.01.24<br>01.01.24<br>01.01.24<br>01.01.24<br>01.01.24<br>01.01.24<br>01.01.24<br>01.01.24<br>01.01.24<br>01.01.24<br>01.01.24<br>01.01.24<br>01.01.24<br>01.01.24<br>01.01.24<br>01.01.24<br>01.01.24<br>01.01.24<br>01.01.24<br>01.01.24<br>01.01.24<br>01.01.24<br>01.01.24<br>01.01.24<br>01.01.24<br>01.01.24<br>01.01.24<br>01.01.24<br>01.01.24<br>01.01.24<br>01.01.24<br>01.01.24<br>01.01.24<br>01.01.24<br>01.01.24<br>01.01.24<br>01.01.24<br>01.01.24<br>01.01.24<br>01.01.24<br>01.01.24<br>01.01.24<br>01.01.24<br>01.01.24<br>01.01.24<br>01.01.24<br>01.01.24<br>01.01.24<br>01.01.24<br>01.01.24<br>01.01.24<br>01.01.24<br>01.01.24<br>01.01.24<br>01.01.24<br>01.01.24<br>01.01.24<br>01.01.24<br>01.01.24<br>01.01.24<br>01.01.24<br>01.01.24<br>01.01 |   |