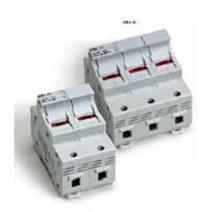

## ASK 6 Series DIN Rail Mounted Fuse Holders, 14 x 51 mm, 2" x 1/2"

DIN rail mountable Both indicating and non-indicating available Available up to 50 Amps.

| Item #  | Numbers of Poles | Indicator Type | Voltage | Amps | Wire Size  |
|---------|------------------|----------------|---------|------|------------|
| 2561000 | 1                | Non-Indicating | 600 V   | 50 A | 26 - 6 AWG |
| 2563000 | 2                | Non-Indicating | 600 V   | 50 A | 26 - 6 AWG |
| 2564000 | 3                | Non-Indicating | 600 V   | 50 A | 26 - 6 AWG |
| 2561100 | 1                | With Indicator | 600 V   | 50 A | 26 - 6 AWG |
| 2563100 | 2                | With Indicator | 600 V   | 50 A | 26 - 6 AWG |
| 2564100 | 3                | With Indicator | 600 V   | 50 A | 26 - 6 AWG |