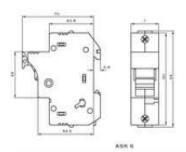

## ASK 6 Series DIN Rail Mounted Fuse Holders, 14 x 51 mm, 2" x 1/2"

DIN rail mountable Both indicating and non-indicating available Available up to 50 Amps.

| Item #  | Numbers of Poles | Indicator Type | Voltage | Amps | Wire Size  |
|---------|------------------|----------------|---------|------|------------|
| 2561000 | 1                | Non-Indicating | 600 V   | 50 A | 26 - 6 AWG |
| 2563000 | 2                | Non-Indicating | 600 V   | 50 A | 26 - 6 AWG |
| 2564000 | 3                | Non-Indicating | 600 V   | 50 A | 26 - 6 AWG |
| 2561100 | 1                | With Indicator | 600 V   | 50 A | 26 - 6 AWG |
| 2563100 | 2                | With Indicator | 600 V   | 50 A | 26 - 6 AWG |
| 2564100 | 3                | With Indicator | 600 V   | 50 A | 26 - 6 AWG |