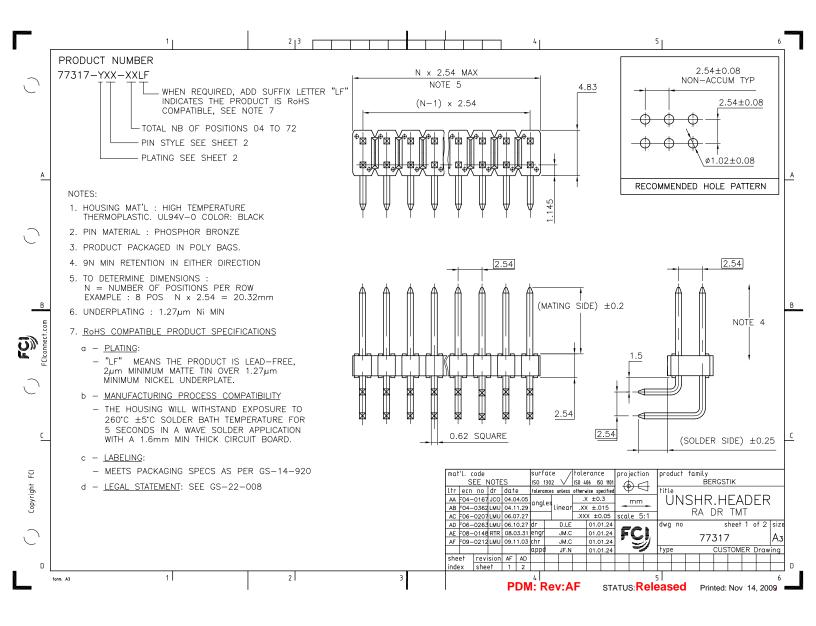

| Γ                   | 1                                                                                                                                                                                                                                                               |                                                                                                                                                                                                                                                                                                                                                                                                                                                                                                                                                                                                                                                                                                                                                                                                                                                                                                                                                                                                | 6                     |
|---------------------|-----------------------------------------------------------------------------------------------------------------------------------------------------------------------------------------------------------------------------------------------------------------|------------------------------------------------------------------------------------------------------------------------------------------------------------------------------------------------------------------------------------------------------------------------------------------------------------------------------------------------------------------------------------------------------------------------------------------------------------------------------------------------------------------------------------------------------------------------------------------------------------------------------------------------------------------------------------------------------------------------------------------------------------------------------------------------------------------------------------------------------------------------------------------------------------------------------------------------------------------------------------------------|-----------------------|
| $\bigcirc$          | CATALOGUE         RANGE           PLATING         PIN         STYLE         MATING         SOLDER           1/4/8         03         5.84         2.54           1/4/8         04         5.84         3.05           1/4/8         12         6.8         3.05 | APPLICATION         SPECIFIC           PLATING         PIN         STYLE         MATING         SOLDER           1/4/8         01         5.72         2.57           1/4/8         14         10         2.7           1/4/8         15         7         16.4                                                                                                                                                                                                                                                                                                                                                                                                                                                                                                                                                                                                                                                                                                                                |                       |
| <u>A</u>            | PLATING<br>1 = 0.76µm GOLD/GXT ON CONTACT AREA<br>3.81µm TIN-LEAD ON TAIL<br>4 = 3.81µm TIN-LEAD ON CONTACT AREA<br>AND ON TAIL<br>8 = 0.38µm GOLD/GXT ON CONTACT AREA<br>3.81µm TIN-LEAD ON TAIL<br>WILEN "IC" IS DECUMPED 2000 MATTER                         | 1/4/8       16       7.8       13.5         1/4/8       17       7.48       1.6         1/4/8       18       8.80       2.90         1/4/8       19       2.60       2.60         PLATING       1       =       0.76µm         1       =       0.76µm       GOLD/GXT         1       =       0.76µm </th <th><u> </u></th> | <u> </u>              |
| FG = C              | — WHEN "LF" IS REQUIRED, 2μm MATTE<br>TIN OVER 1.27μm MIN NICKEL IS<br>PROVIDED INSTEAD OF TIN-LEAD                                                                                                                                                             | <ul> <li>4 = 3.81µm TIN-LEAD ON CONTACT AREA<br/>AND ON TAIL</li> <li>8 = 0.38µm GOLD/GXT ON CONTACT AREA<br/>3.81µm TIN-LEAD ON TAIL</li> <li>WHEN "LF" IS REQUIRED, 2µm MATTE<br/>TIN OVER 1.27µm MIN NICKEL IS<br/>PROVIDED INSTEAD OF TIN-LEAD</li> </ul>                                                                                                                                                                                                                                                                                                                                                                                                                                                                                                                                                                                                                                                                                                                                  | В                     |
|                     |                                                                                                                                                                                                                                                                 |                                                                                                                                                                                                                                                                                                                                                                                                                                                                                                                                                                                                                                                                                                                                                                                                                                                                                                                                                                                                | <u> </u>              |
| a ( ) Copyright FCI |                                                                                                                                                                                                                                                                 |                                                                                                                                                                                                                                                                                                                                                                                                                                                                                                                                                                                                                                                                                                                                                                                                                                                                                                                                                                                                | size<br>A3<br>ng<br>D |
| _                   | form: A3 1                                                                                                                                                                                                                                                      | 2 3 4 5 PDM: Rev:AF STATUS: Released Printed: Nov 14, 200                                                                                                                                                                                                                                                                                                                                                                                                                                                                                                                                                                                                                                                                                                                                                                                                                                                                                                                                      | 6<br>9                |