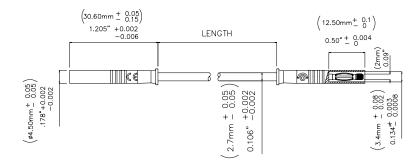

All dimensions are in inches. Tolerances (except noted):  $.xx = \pm .02^{\circ}$  (,51 mm),  $.xxx = \pm .005^{\circ}$  (,127 mm). All specifications are to the latest revisions. Specifications are subject to change without notice. Registered trademarks are the property of their respective companies.