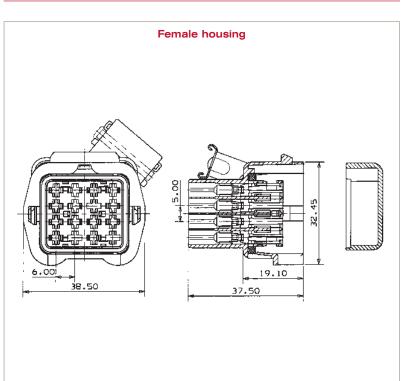

# **Gear box connectors**

DCS-1

## 16 way sealed connector system for 2.8 mm terminals

Dimensional characteristics

| Male connector |  |
|----------------|--|
| BO BS          |  |

Notes:

| _ |  |
|---|--|
|   |  |
|   |  |
|   |  |
|   |  |
|   |  |
|   |  |
|   |  |
|   |  |
|   |  |
|   |  |
|   |  |
|   |  |
|   |  |
|   |  |
|   |  |
|   |  |
|   |  |
| _ |  |
|   |  |
|   |  |
|   |  |
|   |  |
|   |  |
|   |  |
|   |  |
|   |  |
|   |  |
|   |  |
|   |  |
|   |  |
|   |  |
|   |  |
|   |  |
|   |  |
|   |  |
|   |  |
|   |  |
|   |  |
|   |  |
|   |  |
|   |  |
|   |  |
|   |  |
|   |  |
|   |  |
|   |  |
| _ |  |
|   |  |
|   |  |
|   |  |
|   |  |
|   |  |
|   |  |
|   |  |
|   |  |
|   |  |
|   |  |
|   |  |
|   |  |
|   |  |