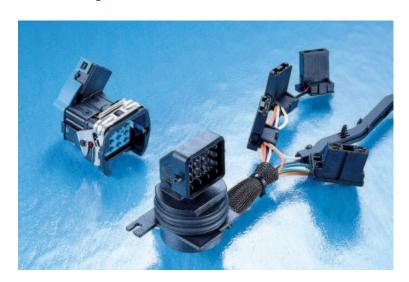

## Gear box connectors

DCS-1

### 13 & 16 way sealed connector system for 2.8 mm terminals

#### Features

- Waterproof application with single wire seal
- Flat interface seal on female housing
- Double sealing with 2 O-rings on male connector
- Additional terminal locking device pre-assembled on front part of the female housing
- Moulded-in stamping grid for male connector
- Locking latch
- Mechanical polarization
- Cable fixing device and cover