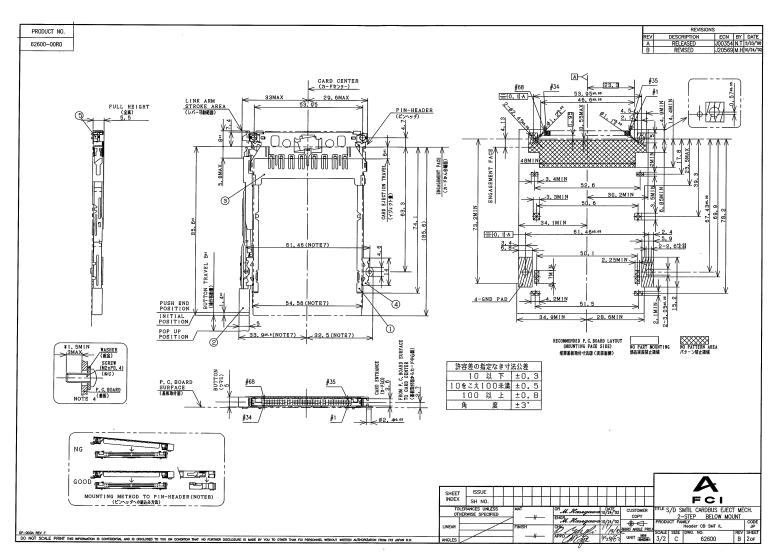

- 9.本品はタイプ1,2カードに対応しています。
- 8。ピンヘッダへの組込はb部を水平になるように押さえ, 本品と確実かん合させてから、c部をピンヘッダ上面まで押し込む。
- 7。基板実装時の寸法を表す。
- 6.推奨パターン寸法図はピンヘッダ製品図に示す。
- 5。基板への取付はM2×P0。4ネジ及び座金を各4個使用する。
- 4。取付ネジ長さは使用する基板厚と※寸法を確認の上選定のこと。
- 3. 最大ネジ締め締付トルク:0. 245N·m (2. 5kgf·cm)。
- 2. 本品はピンヘッダーと合わせて使用する。
- 1。ボタンの色調は表参照のこと。

注記

- 9. PC CARD TYPE 1, 2 IS APPLICABLE.
- 8. AS MOUNTING METHOD TO PIN-HEADER, IT SHALL BE PUT MARKED PORTION B HORIZONTALLY AND BE FITTED ON CONPLETELY. THEN IT SHALL BE PUSHED MARKED PORTION C BY TOP SURFACE OF THE PIN-HEADER.
- 7. SHOW P.C. BOARD MOUNTING DIMENSIONS.
- 6. SEE PIN-HEADER PRODUCT DRAWING FOR RECOMMENDED PATTERN DIMENSIONS.
- 5. 4-M2xP0.4 SCREW WITH WASHER ARE REQUIRED FOR FASTENING CONNECTOR TO P.C. BOARD.
- 4. DETERMINE MOUNTING SCREW LENGTH UPON CHECKING P.C. BOARD THICKNESS AND 'x' DIMENSION. (" \*" SHOWS REQUIRED SCREW LENGTH FROM MOUNTING SURFACE.)
- 3. MAXIMUM TIGHTENING TORQUE: 0.245N·m(2.5kgf·cm).
- 2. THIS PRODUCT USED WITH PIN-HEADER.
- 1. BUTTON COLOR : REFER TO TABLE.

NOTE

| (5)      | SPECIAL SPACER | 2   | ZINC ALLOY      |                |         |
|----------|----------------|-----|-----------------|----------------|---------|
| <b>4</b> | SPACER         | 2   | STEEL           | ZING PLATING   |         |
| 3        | SHROUD         | 1   | COPPER ALLOY    | NICKEL PLATING |         |
| @        | BUTTON         | 1   | PBT             |                | UL 94HB |
| 1        | CASE           | 2   | STAINLESS STEEL | . 2            |         |
| NO       | DESCRIPTION    | QTY | MATERIAL        | FINISH         | REMARKS |