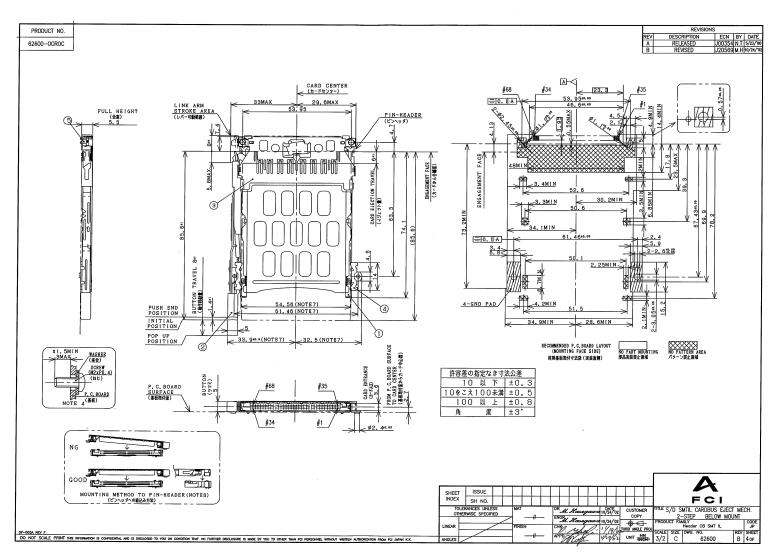

- 9.本品はタイプ1,2カードに対応しています。
- 8。ピンヘッダへの組込はb部を水平になるように押さえ, 本品と確実かん合させてから、c部をピンヘッダ上面まで押し込む。
- 7。基板実装時の寸法を表す。
- 6.推奨パターン寸法図はピンヘッダ製品図に示す。
- 5。基板への取付はM2×P0。4ネジ及び座金を各4個使用する。
- 4。取付ネジ長さは使用する基板厚と※寸法を確認の上選定のこと。
- 3. 最大ネジ締め締付トルク:0. 245N·m (2. 5kgf·cm)。
- 2. 本品はピンヘッダーと合わせて使用する。
- 1。ボタンの色調は表参照のこと。

注記

- 9. PC CARD TYPE 1, 2 IS APPLICABLE.
- 8. AS MOUNTING METHOD TO PIN-HEADER, IT SHALL BE PUT MARKED PORTION B HORIZONTALLY AND BE FITTED ON CONPLETELY. THEN IT SHALL BE PUSHED MARKED PORTION C BY TOP SURFACE OF THE PIN-HEADER.
- 7. SHOW P.C. BOARD MOUNTING DIMENSIONS.
- 6. SEE PIN-HEADER PRODUCT DRAWING FOR RECOMMENDED PATTERN DIMENSIONS.
- 5. 4-M2xP0.4 SCREW WITH WASHER ARE REQUIRED FOR FASTENING CONNECTOR TO P.C. BOARD.
- 4. DETERMINE MOUNTING SCREW LENGTH UPON CHECKING P.C. BOARD THICKNESS AND 'x' DIMENSION. (" \*" SHOWS REQUIRED SCREW LENGTH FROM MOUNTING SURFACE.)
- 3. MAXIMUM TIGHTENING TORQUE: 0.245N·m(2.5kgf·cm).
- 2. THIS PRODUCT USED WITH PIN-HEADER.
- 1. BUTTON COLOR : REFER TO TABLE.

NOTE

| (5)      | SPECIAL SPACER | 2   | ZINC ALLOY      |                |         |
|----------|----------------|-----|-----------------|----------------|---------|
| <b>4</b> | SPACER         | 2   | STEEL           | ZING PLATING   |         |
| 3        | SHROUD         | 1   | COPPER ALLOY    | NICKEL PLATING |         |
| @        | BUTTON         | 1   | PBT             |                | UL 94HB |
| 1        | CASE           | 2   | STAINLESS STEEL | . 2            |         |
| NO       | DESCRIPTION    | QTY | MATERIAL        | FINISH         | REMARKS |