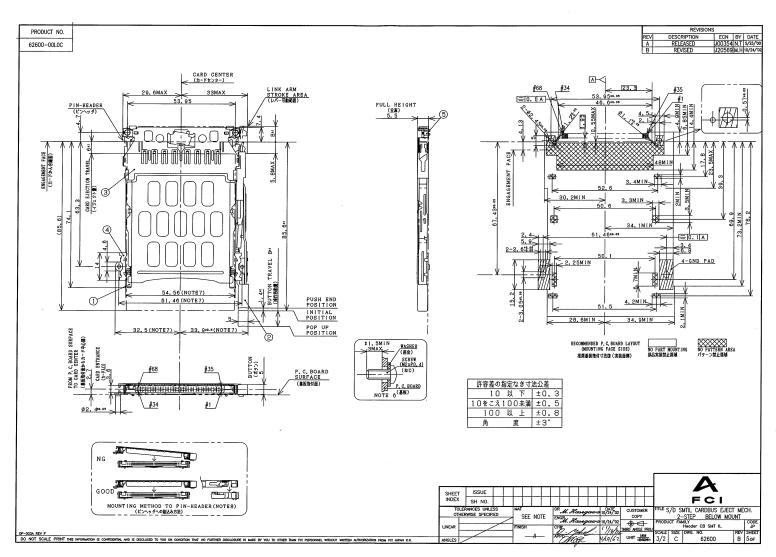

- 9.本品はタイプ1,2カードに対応しています。
- 8。ピンヘッダへの組込はb部を水平になるように押さえ, 本品と確実かん合させてから、c部をピンヘッダ上面まで押し込む。
- 7。基板実装時の寸法を表す。
- 6.推奨パターン寸法図はピンヘッダ製品図に示す。
- 5。基板への取付はM2×P0。4ネジ及び座金を各4個使用する。
- 4。取付ネジ長さは使用する基板厚と※寸法を確認の上選定のこと。
- 3. 最大ネジ締め締付トルク:0. 245N·m (2. 5kgf·cm)。
- 2. 本品はピンヘッダーと合わせて使用する。
- 1。ボタンの色調は表参照のこと。

注記

- 9. PC CARD TYPE 1, 2 IS APPLICABLE.
- 8. AS MOUNTING METHOD TO PIN-HEADER, IT SHALL BE PUT MARKED PORTION B HORIZONTALLY AND BE FITTED ON CONPLETELY. THEN IT SHALL BE PUSHED MARKED PORTION C BY TOP SURFACE OF THE PIN-HEADER.
- 7. SHOW P.C. BOARD MOUNTING DIMENSIONS.
- 6. SEE PIN-HEADER PRODUCT DRAWING FOR RECOMMENDED PATTERN DIMENSIONS.
- 5. 4-M2xP0.4 SCREW WITH WASHER ARE REQUIRED FOR FASTENING CONNECTOR TO P.C. BOARD.
- 4. DETERMINE MOUNTING SCREW LENGTH UPON CHECKING P.C. BOARD THICKNESS AND 'x' DIMENSION. (" \*" SHOWS REQUIRED SCREW LENGTH FROM MOUNTING SURFACE.)
- 3. MAXIMUM TIGHTENING TORQUE: 0.245N·m(2.5kgf·cm).
- 2. THIS PRODUCT USED WITH PIN-HEADER.
- 1. BUTTON COLOR : REFER TO TABLE.

NOTE

| (5)      | SPECIAL SPACER | 2   | ZINC ALLOY      |                |         |
|----------|----------------|-----|-----------------|----------------|---------|
| <b>4</b> | SPACER         | 2   | STEEL           | ZING PLATING   |         |
| 3        | SHROUD         | 1   | COPPER ALLOY    | NICKEL PLATING |         |
| @        | BUTTON         | 1   | PBT             |                | UL 94HB |
| 1        | CASE           | 2   | STAINLESS STEEL | . 2            |         |
| NO       | DESCRIPTION    | QTY | MATERIAL        | FINISH         | REMARKS |