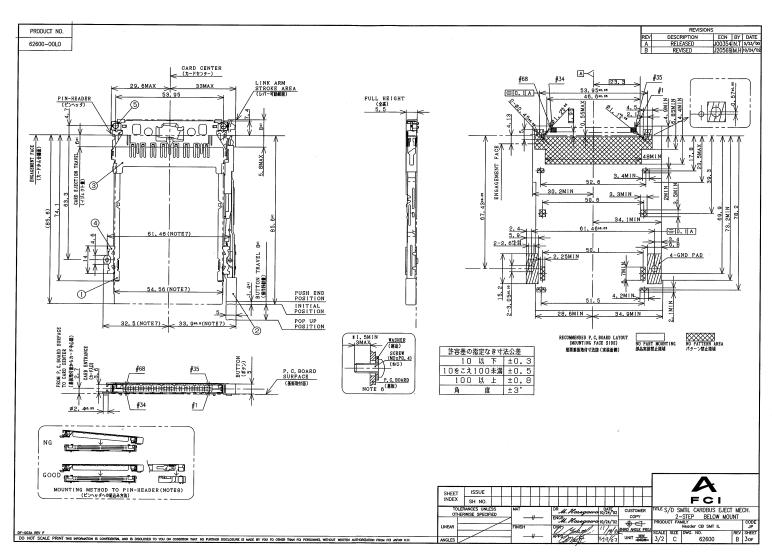

- 9.本品はタイプ1,2カードに対応しています。
- 8。ピンヘッダへの組込はb部を水平になるように押さえ, 本品と確実かん合させてから、c部をピンヘッダ上面まで押し込む。
- 7。基板実装時の寸法を表す。
- 6.推奨パターン寸法図はピンヘッダ製品図に示す。
- 5。基板への取付はM2×P0。4ネジ及び座金を各4個使用する。
- 4。取付ネジ長さは使用する基板厚と※寸法を確認の上選定のこと。
- 3. 最大ネジ締め締付トルク:0. 245N·m (2. 5kgf·cm)。
- 2. 本品はピンヘッダーと合わせて使用する。
- 1。ボタンの色調は表参照のこと。

注記

- 9. PC CARD TYPE 1, 2 IS APPLICABLE.
- 8. AS MOUNTING METHOD TO PIN-HEADER, IT SHALL BE PUT MARKED PORTION B HORIZONTALLY AND BE FITTED ON CONPLETELY. THEN IT SHALL BE PUSHED MARKED PORTION C BY TOP SURFACE OF THE PIN-HEADER.
- 7. SHOW P.C. BOARD MOUNTING DIMENSIONS.
- 6. SEE PIN-HEADER PRODUCT DRAWING FOR RECOMMENDED PATTERN DIMENSIONS.
- 5. 4-M2xP0.4 SCREW WITH WASHER ARE REQUIRED FOR FASTENING CONNECTOR TO P.C. BOARD.
- 4. DETERMINE MOUNTING SCREW LENGTH UPON CHECKING P.C. BOARD THICKNESS AND 'x' DIMENSION. (" \*" SHOWS REQUIRED SCREW LENGTH FROM MOUNTING SURFACE.)
- 3. MAXIMUM TIGHTENING TORQUE: 0.245N·m(2.5kgf·cm).
- 2. THIS PRODUCT USED WITH PIN-HEADER.
- 1. BUTTON COLOR : REFER TO TABLE.

NOTE

| (5)      | SPECIAL SPACER | 2   | ZINC ALLOY      |                |         |
|----------|----------------|-----|-----------------|----------------|---------|
| <b>4</b> | SPACER         | 2   | STEEL           | ZING PLATING   |         |
| 3        | SHROUD         | 1   | COPPER ALLOY    | NICKEL PLATING |         |
| @        | BUTTON         | 1   | PBT             |                | UL 94HB |
| 1        | CASE           | 2   | STAINLESS STEEL | . 2            |         |
| NO       | DESCRIPTION    | QTY | MATERIAL        | FINISH         | REMARKS |