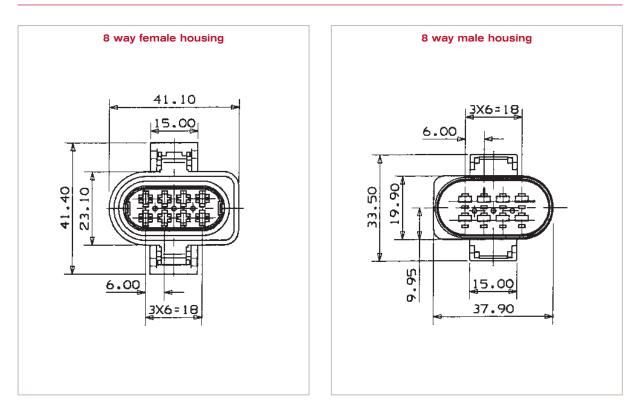

## 8 way sealed coupling housings for 2.8 mm terminals

Dimensional characteristics