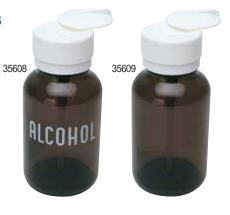

## **Amber Glass with Plastic Pumps**

- Amber glass for light and plastic sensitive fluids
- · Perfect for alcohol dispensing
- Large opening for easy filling
- Available with "Alcohol" imprint
- Available with Lasting-Touch dish type, polypropylene pump

|                             | 8 oz. |
|-----------------------------|-------|
| Lasting-Touch, with imprint | 35608 |
| Lasting-Touch, no imprint   | 35609 |

Pumps are made in America. Bottles are made and/or assembled in the USA from parts made in the USA, Japan, and the UK.