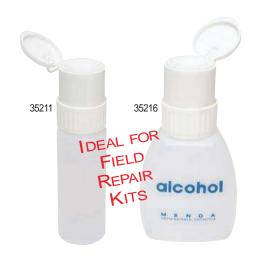

## Round and Euro Style HDPE with Plastic Pump

- Durable, high density polyethylene
- Convenient, round shape, perfect for travel
- Convenient, Euro style, rectangular bottom for stability
- · Reduces spillage, fumes, and waste
- Used in conjunction with the Twist-Lock, polypropylene, locking pump

|                          | 4 oz. | 8 oz. |
|--------------------------|-------|-------|
| Twist-Lock, with imprint |       | 35216 |
| Twist-Lock, no imprint   | 35211 | 35215 |