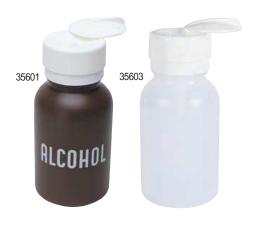

## **HDPE** with Plastic Pump

- Durable, high density polyethylene
- Opaque brown for light sensitive fluids
- Perfect for alcohol dispensing
- Large opening for easy filling
- Available with "Alcohol" imprint

|                                    | 8 oz. |
|------------------------------------|-------|
| Lasting-Touch, Brown, with imprint | 35601 |
| Lasting-Touch, Brown, no imprint   | 35602 |
| Lasting-Touch, Natural, no imprint | 35603 |