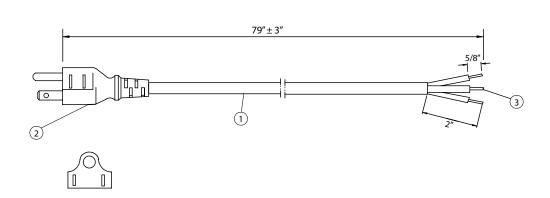

## NOTES:

- CORDAGE: SJT, 18AWG/3C, UNSHIELDED, 1. CEE COLOR CODE, TEMP. RATING: 60°C, RATING: 125V 10A, JACKET COLOR: BLACK
- 2. PLUG: NEMA 5-15P
- OTHER END: ROJ 2", STRIP 5/8" APPROVALS: UL, cUL 3.
- 4. 5.
- ROHS COMPLIANT

|   | Dim<br>range | Tolerance<br>+/-<br>(mm) | Qualtek Electronics Corp.  PPC DIVISION |                |                   |  |
|---|--------------|--------------------------|-----------------------------------------|----------------|-------------------|--|
| l | (mm)         |                          | Part Number:                            | 311013-01      | RoHS<br>Compliant |  |
|   | 0-1          | 0.15                     | Description: POWER CORD                 |                |                   |  |
|   | 1-6          | 0.20                     |                                         |                |                   |  |
|   | 6-18         | 0.30                     |                                         | LINUT          | DEVE              |  |
|   | 18-50        | 0.50                     |                                         | UNIT: in       | REV. B            |  |
|   | 50-120       | 0.70                     | Drawn / Date                            | Checked / Date | Approved / Date   |  |
|   | 120-250      | 0.90                     | B. Zhang                                | 06-16-04       | JJH / 06-16-04    |  |
|   | 250-500      | 1.20                     | 06-16-04                                | 00-10-04       | 33117 00-10-04    |  |