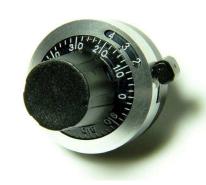

## Model 2696 Turns Counting Dial 7/8" Diameter Analog For 1/4" Shaft

## SPECIFICATIONS<sup>1</sup>

| SPECIFICATIONS                                 |                               |
|------------------------------------------------|-------------------------------|
| Counting Capacity, Maximum Turns               | 10                            |
| Shaft Diameter                                 | 1/4"                          |
| Bushing Diameter                               | 3/8"                          |
| Depth – Maximum from face of panel             | 0.900"                        |
| Shaft Extension – Maximum from face of panel   | 0.781"                        |
| Shaft Extension – Minimum from face of panel   | 0.620"                        |
| Bushing Extension – Maximum from face of panel | 0.300"                        |
| Locking Mechanism                              | Positive Action               |
| Weight, nominal                                | 16 grams                      |
| Number of set screws                           | 1                             |
| Numeral Height                                 | 0.050"                        |
| Knob Material                                  | Black Plastic                 |
| Dial Finish                                    | White Numerals on Black Matte |
| Housing Finish                                 | Satin Chrome                  |
| Operating Temperature Range                    | -55°C to 71°C                 |