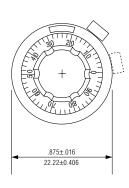

## SPECIFICATIONS<sup>1</sup>

| SPECIFICATIONS                                 |                               |
|------------------------------------------------|-------------------------------|
| Counting Capacity, Maximum Turns               | 10                            |
| Shaft Diameter                                 | 1/4"                          |
| Bushing Diameter                               | 3/8"                          |
| Depth – Maximum from face of panel             | 0.900"                        |
| Shaft Extension – Maximum from face of panel   | 0.781"                        |
| Shaft Extension – Minimum from face of panel   | 0.620"                        |
| Bushing Extension – Maximum from face of panel | 0.300"                        |
| Locking Mechanism                              | Positive Action               |
| Weight, nominal                                | 16 grams                      |
| Number of set screws                           | 1                             |
| Numeral Height                                 | 0.050"                        |
| Knob Material                                  | Black Plastic                 |
| Dial Finish                                    | White Numerals on Black Matte |
| Housing Finish                                 | Satin Chrome                  |
| Operating Temperature Range                    | -55°C to 71°C                 |

## **OUTLINE DIMENSIONS (inch/mm)**

**BI Technologies Corporation** 

4200 Bonita Place, Fullerton, CA 92835 USA

Phone: 714 447 2345 Website: www.bitechnologies.com

June 12, 2007

Specifications subject to change without notice.