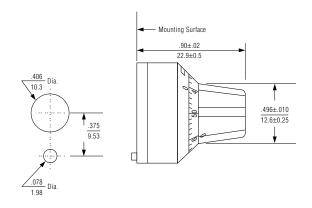

## SPECIFICATIONS<sup>1</sup>

| SPECIFICATIONS                                 |                               |
|------------------------------------------------|-------------------------------|
| Counting Capacity, Maximum Turns               | 10                            |
| Shaft Diameter                                 | 1/4"                          |
| Bushing Diameter                               | 3/8"                          |
| Depth – Maximum from face of panel             | 0.900"                        |
| Shaft Extension – Maximum from face of panel   | 0.781"                        |
| Shaft Extension – Minimum from face of panel   | 0.620"                        |
| Bushing Extension – Maximum from face of panel | 0.300"                        |
| Locking Mechanism                              | Positive Action               |
| Weight, nominal                                | 16 grams                      |
| Number of set screws                           | 1                             |
| Numeral Height                                 | 0.050"                        |
| Knob Material                                  | Black Plastic                 |
| Dial Finish                                    | White Numerals on Black Matte |
| Housing Finish                                 | Satin Chrome                  |
| Operating Temperature Range                    | -55°C to 71°C                 |

## **OUTLINE DIMENSIONS (inch/mm)**

**BI Technologies Corporation** 

4200 Bonita Place, Fullerton, CA 92835 USA

Phone: 714 447 2345 Website: www.bitechnologies.com

June 12, 2007

Specifications subject to change without notice.