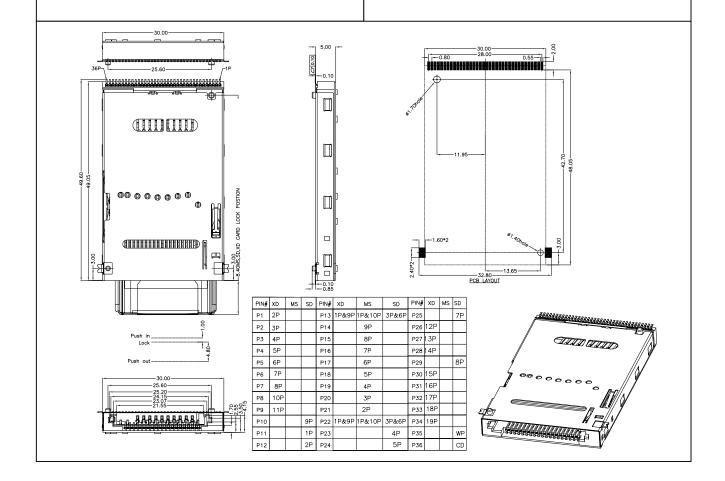

## 4IN1(P-P) Conn. PCB type

Part Number:101-00415-\*\*
4IN1 (P-P) Conn. Bottom mount even PCB type (SD, MMC, MS, XD)

- Push-push eject type
- SMT
- Application for notebook computers, card readers

1.Materials: